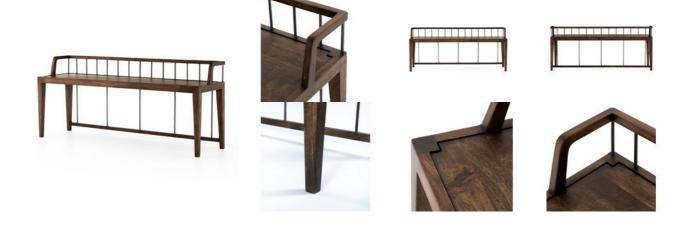

# Howard Bench-Pecan |

#### **OVERVIEW**

Traditional rustic meets modern industrial. Pecan-finished mango and slim, sleek iron fuse for a versatile look that moves between styles with ease.

Ready for Immediate Shipment: 13
More Arriving Soon: Yes, Early January 2024

#### **PRODUCT DETAILS**

SKU: 109016-001 Collection: Harmon Weight: 36.7 lb

**Colors:** Gunmetal, Pecan **Materials:** Iron, Solid Mango

**Volume:** 21.72 cu ft

## **Overall Dimensions:** 60.00"w x 16.00"d x 26.00"h