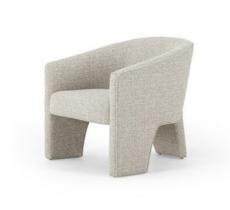

# Fae Chair-Bellamy Storm

#### **OVERVIEW**

A unique three-leg dining chair is upholstered in a neutral performance fabric for a high-fashion look designed for real life.

Ready for Immediate Shipment: 113

More Arriving Soon: Yes, Late December 2023

#### **PRODUCT DETAILS**

SKU: 109385-002 Collection: Grayson Weight: 46.3 lb

**Colors:** Bellamy Storm **Materials:** 91% Pl, 9% Co **Volume:** 16.7 cu ft **Overall Dimensions:** 30.25"w x 29.50"d x 29.50"h

Seat Depth: 21.25" Seat Height: 17.5"

Arm Height from Floor: 23.75" Arm Height from Seat: 6.25" Seat Construction: S-Spring