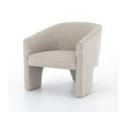

# Fae Chair-Bellamy Storm

#### **OVERVIEW**

A unique three-leg dining chair is upholstered in a neutral performance fabric for a high-fashion look designed for real life.

Ready for Immediate Shipment: 113

More Arriving Soon: Yes, Late December 2023

#### **PRODUCT DETAILS**

SKU: 109385-002 Collection: Grayson Weight: 46.3 lb

**Colors:** Bellamy Storm **Materials:** 91% Pl, 9% Co **Volume:** 16.7 cu ft **Overall Dimensions:** 30.25"w x 29.50"d x 29.50"h

Seat Depth: 21.25" Seat Height: 17.5"

Arm Height from Floor: 23.75" Arm Height from Seat: 6.25" Seat Construction: S-Spring