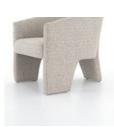

# Fae Chair-Bellamy Storm

#### **OVERVIEW**

A unique three-leg dining chair is upholstered in a neutral performance fabric for a high-fashion look designed for real life.

Ready for Immediate Shipment: 113

More Arriving Soon: Yes, Late December 2023

#### **PRODUCT DETAILS**

SKU: 109385-002 Collection: Grayson Weight: 46.3 lb

**Colors:** Bellamy Storm **Materials:** 91% Pl, 9% Co **Volume:** 16.7 cu ft **Overall Dimensions:** 30.25"w x 29.50"d x 29.50"h

Seat Depth: 21.25" Seat Height: 17.5"

Arm Height from Floor: 23.75" Arm Height from Seat: 6.25" Seat Construction: S-Spring