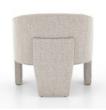

# Fae Chair-Bellamy Storm

#### **OVERVIEW**

A unique three-leg dining chair is upholstered in a neutral performance fabric for a high-fashion look designed for real life.

Ready for Immediate Shipment: 113

More Arriving Soon: Yes, Late December 2023

#### **PRODUCT DETAILS**

SKU: 109385-002 Collection: Grayson Weight: 46.3 lb

**Colors:** Bellamy Storm **Materials:** 91% Pl, 9% Co **Volume:** 16.7 cu ft **Overall Dimensions:** 30.25"w x 29.50"d x 29.50"h

Seat Depth: 21.25" Seat Height: 17.5"

Arm Height from Floor: 23.75" Arm Height from Seat: 6.25" Seat Construction: S-Spring