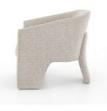

# Fae Chair-Bellamy Storm

#### **OVERVIEW**

A unique three-leg dining chair is upholstered in a neutral performance fabric for a high-fashion look designed for real life.

Ready for Immediate Shipment: 113

More Arriving Soon: Yes, Late December 2023

#### **PRODUCT DETAILS**

SKU: 109385-002 Collection: Grayson Weight: 46.3 lb

**Colors:** Bellamy Storm **Materials:** 91% Pl, 9% Co **Volume:** 16.7 cu ft **Overall Dimensions:** 30.25"w x 29.50"d x 29.50"h

Seat Depth: 21.25" Seat Height: 17.5"

Arm Height from Floor: 23.75" Arm Height from Seat: 6.25" Seat Construction: S-Spring