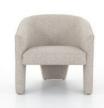

# Fae Chair-Bellamy Storm

#### **OVERVIEW**

A unique three-leg dining chair is upholstered in a neutral performance fabric for a high-fashion look designed for real life.

Ready for Immediate Shipment: 113

More Arriving Soon: Yes, Late December 2023

#### **PRODUCT DETAILS**

SKU: 109385-002 Collection: Grayson Weight: 46.3 lb

**Colors:** Bellamy Storm **Materials:** 91% Pl, 9% Co **Volume:** 16.7 cu ft **Overall Dimensions:** 30.25"w x 29.50"d x 29.50"h

Seat Depth: 21.25" Seat Height: 17.5"

Arm Height from Floor: 23.75" Arm Height from Seat: 6.25" Seat Construction: S-Spring