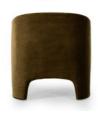

# Sully Chair-Surrey Moss

#### **OVERVIEW**

Shape-driven from top to bottom, this modern accent chair is tightly upholstered in a smooth cotton velvet fabric. Subtle highs and lows throughout the fabric change in appearance depending on the direction of the fabric's nap and the lighting in the room, bringing movement to the entire piece. S-spring construction ensures a supportive sit, while side cutouts catch the eye.