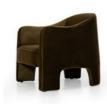

#### **OVERVIEW**

Shape-driven from top to bottom, this modern accent chair is tightly upholstered in a smooth cotton velvet fabric. Subtle highs and lows throughout the fabric change in appearance depending on the direction of the fabric's nap and the lighting in the room, bringing movement to the entire piece. S-spring construction ensures a supportive sit, while side cutouts catch the eye.

#### **PRODUCT DETAILS**

SKU: 238393-001 Collection: Grayson Weight: 49.82 lb Colors: Surrey Moss

Materials: 76.8% Co, 23.2% Pl

**Volume:** 16.92 cu ft

**Overall Dimensions:** 30.50"w x 31.00"d x 30.50"h

Seat Depth: 22" Seat Height: 17.25"

Arm Height from Floor: 25.25" Arm Height from Seat: 8" Seat Construction: S-Spring