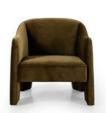

# Sully Chair-Surrey Moss

#### **OVERVIEW**

Shape-driven from top to bottom, this modern accent chair is tightly upholstered in a smooth cotton velvet fabric. Subtle highs and lows throughout the fabric change in appearance depending on the direction of the fabric's nap and the lighting in the room, bringing movement to the entire piece. S-spring construction ensures a supportive sit, while side cutouts catch the eye.

#### **PRODUCT DETAILS**

SKU: 238393-001 Collection: Grayson Weight: 49.82 lb Colors: Surrey Moss

Materials: 76.8% Co, 23.2% Pl

**Volume:** 16.92 cu ft

**Overall Dimensions:** 30.50"w x 31.00"d x 30.50"h

Seat Depth: 22" Seat Height: 17.25"