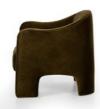

#### **OVERVIEW**

Shape-driven from top to bottom, this modern accent chair is tightly upholstered in a smooth cotton velvet fabric. Subtle highs and lows throughout the fabric change in appearance depending on the direction of the fabric's nap and the lighting in the room, bringing movement to the entire piece. S-spring construction ensures a supportive sit, while side cutouts catch the eye.

#### **PRODUCT DETAILS**

SKU: 238393-001 Collection: Grayson Weight: 49.82 lb Colors: Surrey Moss

Materials: 76.8% Co, 23.2% Pl

**Volume:** 16.92 cu ft

**Overall Dimensions:** 30.50"w x 31.00"d x 30.50"h

Seat Depth: 22" Seat Height: 17.25"

Arm Height from Floor: 25.25" Arm Height from Seat: 8" Seat Construction: S-Spring