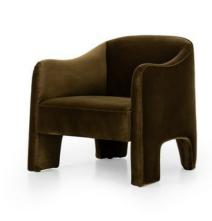

# Sully Chair-Surrey Moss

#### **OVERVIEW**

Shape-driven from top to bottom, this modern accent chair is tightly upholstered in a smooth cotton velvet fabric. Subtle highs and lows throughout the fabric change in appearance depending on the direction of the fabric's nap and the lighting in the room, bringing movement to the entire piece. S-spring construction ensures a supportive sit, while side cutouts catch the eye.

#### **PRODUCT DETAILS**

SKU: 238393-001 Collection: Grayson Weight: 49.82 lb Colors: Surrey Moss

Materials: 76.8% Co, 23.2% Pl

**Volume:** 16.92 cu ft

**Overall Dimensions:** 30.50"w x 31.00"d x 30.50"h

Seat Depth: 22" Seat Height: 17.25"

Arm Height from Floor: 25.25" Arm Height from Seat: 8" Seat Construction: S-Spring