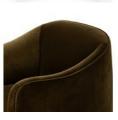

#### **OVERVIEW**

Shape-driven from top to bottom, this modern accent chair is tightly upholstered in a smooth cotton velvet fabric. Subtle highs and lows throughout the fabric change in appearance depending on the direction of the fabric's nap and the lighting in the room, bringing movement to the entire piece. S-spring construction ensures a supportive sit, while side cutouts catch the eye.