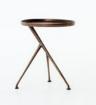

# Schmidt Accent Table-Antique Rust

#### **OVERVIEW**

The classic tripod table with a twist. Angular cast aluminum is finished in antique rust to accentuate natural highs and lows.

Ready for Immediate Shipment: 95 More Arriving Soon: Yes, 2 to 4 weeks

# **PRODUCT DETAILS**

SKU: 106513-007 Collection: Marlow Weight: 7.85 lb Colors: Antique Rust Materials: Aluminum Volume: 5.16 cu ft Overall Dimensions: 18.00 "w  $\times$  14.00 "d  $\times$  20.00 "h