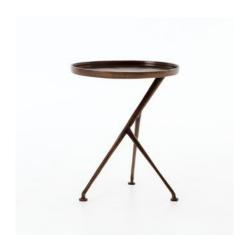

# Schmidt Accent Table-Antique Rust

#### **OVERVIEW**

The classic tripod table with a twist. Angular cast aluminum is finished in antique rust to accentuate natural highs and lows.

Ready for Immediate Shipment: 95 More Arriving Soon: Yes, 2 to 4 weeks

# **PRODUCT DETAILS**

SKU: 106513-007 Collection: Marlow Weight: 7.85 lb Colors: Antique Rust Materials: Aluminum Volume: 5.16 cu ft Overall Dimensions: 18.00 "w  $\times$  14.00 "d  $\times$  20.00 "h

Clearance from Floor: 19"

Distance Between Legs (Front to Back): 15"
Distance Between Legs (Side to Side): 15"

Overhang: 1"

Tabletop Thickness: 1"