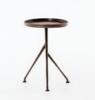

# Schmidt Accent Table-Antique Rust

#### **OVERVIEW**

The classic tripod table with a twist. Angular cast aluminum is finished in antique rust to accentuate natural highs and lows.

Ready for Immediate Shipment: 95 More Arriving Soon: Yes, 2 to 4 weeks

# **PRODUCT DETAILS**

SKU: 106513-007 Collection: Marlow Weight: 7.85 lb Colors: Antique Rust Materials: Aluminum Volume: 5.16 cu ft Overall Dimensions: 18.00 "w  $\times$  14.00 "d  $\times$  20.00 "h

Clearance from Floor: 19"

Distance Between Legs (Front to Back): 15"
Distance Between Legs (Side to Side): 15"

Overhang: 1"

Tabletop Thickness: 1"