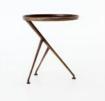

# Schmidt Accent Table-Antique Rust

#### **OVERVIEW**

The classic tripod table with a twist. Angular cast aluminum is finished in antique rust to accentuate natural highs and lows.

Ready for Immediate Shipment: 95 More Arriving Soon: Yes, 2 to 4 weeks

# **PRODUCT DETAILS**

SKU: 106513-007 Collection: Marlow Weight: 7.85 lb Colors: Antique Rust Materials: Aluminum Volume: 5.16 cu ft Overall Dimensions: 18.00 "w  $\times$  14.00 "d  $\times$  20.00 "h