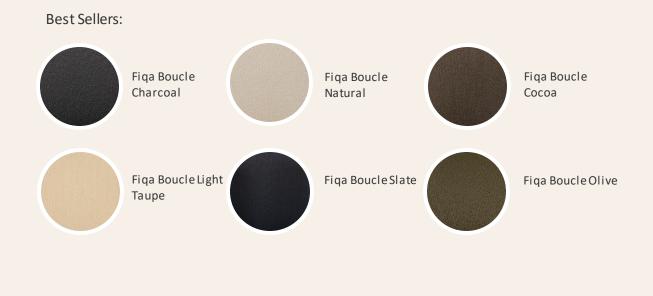

### Boucle

With a highly tactile and nubby look and feel, boucle has quickly become the go-to everyday fabric due to its visual interest, resiliency and ability to mask daily wear.

Benefits: Durable, modern, cozy

#### **Best Sellers:**