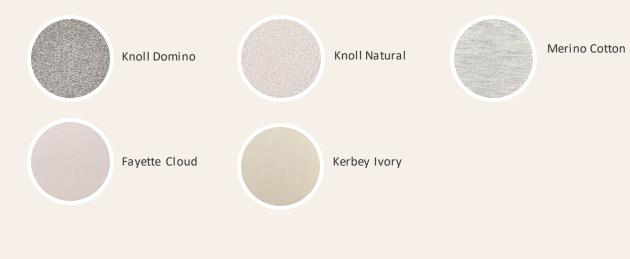

### Boucle

With a highly tactile and nubby look and feel, boucle has quickly become the go-to everyday fabric due to its visual interest, resiliency and ability to mask daily wear.

Benefits: Durable, modern, cozy

#### At a Glance

|                                     | Fiqa                                                                                                                                                                                    | Linen                                                                                                                                                       | HeavyTexture                                                                                                                                                  | Boucle                                                                                                                                                                             | FlatWeave                                                                                                                                           | Chenille                                                                                                                                    | Olefin                                                                                                                                                                                                            |
|-------------------------------------|-----------------------------------------------------------------------------------------------------------------------------------------------------------------------------------------|-------------------------------------------------------------------------------------------------------------------------------------------------------------|---------------------------------------------------------------------------------------------------------------------------------------------------------------|------------------------------------------------------------------------------------------------------------------------------------------------------------------------------------|-----------------------------------------------------------------------------------------------------------------------------------------------------|---------------------------------------------------------------------------------------------------------------------------------------------|-------------------------------------------------------------------------------------------------------------------------------------------------------------------------------------------------------------------|
| About                               | Sustainably made, easy to clean<br>and designed to last indoors<br>and out, Fiqa performance<br>fabri cs are durable and<br>solution-dyed at the fiber level<br>for long-lasting color. | Lightweight and timeless, this<br>natural fiber with a tight<br>weave brings a clean, classic<br>look and unexpected liva bility<br>to any style and space. | Resilient and durable,<br>heavily textured fabrics<br>easily hide wear, making<br>them a great option for<br>the office, bedroom and<br>even the family room. | With a highly tactile and<br>nubby look and feel, boude<br>has become the go-to<br>everyday fabric due to its<br>visual interest, resiliency<br>and ability to mask daily<br>wear. | Great for all furniture<br>types, flat-weave fabrics<br>a re smooth to the touch<br>and can bring an<br>understated, elevated<br>look to any piece. | French for "caterpillar,"<br>chenille features woven<br>threads that are often<br>soft to the touch and<br>lustrous with a subtle<br>sheen. | Known for its UV-resistant,<br>water-repellent and quick-<br>drying a bilities, olefin is a<br>synthetic fiber used indoors<br>and out. Olefin can be recyded<br>up to 10 times before it is no<br>longer usable. |
| Benefits                            | Made from fully recyclable<br>materials, durable and bleach-<br>cleanable                                                                                                               | Soft, breathable natural fibers<br>with a timeless look                                                                                                     | Durable, on trend with<br>elevated casual vibe                                                                                                                | Durable, modern, cozy                                                                                                                                                              | Durable, structured,<br>resistant to pilling                                                                                                        | Durable, extremely s oft                                                                                                                    | Mindfully made, durable, can<br>be cleaned with bleach                                                                                                                                                            |
| Best Sellers<br>(+Cleaning<br>Code) | Boucle Charcoal – W                                                                                                                                                                     | Sa vi le Flax – S                                                                                                                                           | Thames Cream – S                                                                                                                                              | Knoll Domino – S                                                                                                                                                                   | Delta Bisque – WS                                                                                                                                   | Lashon Fog-WS                                                                                                                               | Torrance Silver – WS                                                                                                                                                                                              |
|                                     | Boucle Natural – W                                                                                                                                                                      | Cambric Ivory – S                                                                                                                                           | Gibson Wheat – S                                                                                                                                              | Knoll Natural – S                                                                                                                                                                  | Vail Silver – S                                                                                                                                     | Bonnell Ivory – WS                                                                                                                          | Torrance Rock – WS                                                                                                                                                                                                |
|                                     | Boucle Cocoa – W                                                                                                                                                                        | Sa vi le Flannel – S                                                                                                                                        | Lyon Pewter–S                                                                                                                                                 | Merino Cotton – WS                                                                                                                                                                 | Destin Flannel – DC                                                                                                                                 | Darren Ecru – S                                                                                                                             |                                                                                                                                                                                                                   |
|                                     | Boucle Light Taupe – W                                                                                                                                                                  | Valley Nimbus – W                                                                                                                                           | Thames Coal – S                                                                                                                                               | Kerbey I vory – S                                                                                                                                                                  |                                                                                                                                                     | Sutton Olive – X                                                                                                                            |                                                                                                                                                                                                                   |
|                                     | Boucle Slate – W                                                                                                                                                                        | Ashby Oatmeal – S                                                                                                                                           | Irving Taupe – S                                                                                                                                              | Fayette Cloud – S                                                                                                                                                                  |                                                                                                                                                     |                                                                                                                                             |                                                                                                                                                                                                                   |
|                                     | Boucle Olive – W                                                                                                                                                                        |                                                                                                                                                             |                                                                                                                                                               |                                                                                                                                                                                    |                                                                                                                                                     |                                                                                                                                             |                                                                                                                                                                                                                   |