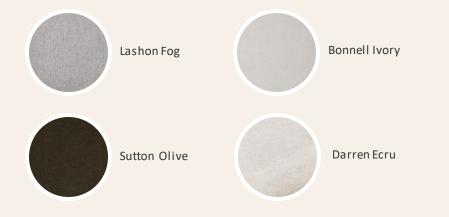

### Chenille

French for "caterpillar," chenille features woven threads that are often soft to the touch and lustrous with a subtle sheen.

Benefits: Durable, extremely soft, can be available in a variety of colors

#### Best Sellers:

Performance Fabric