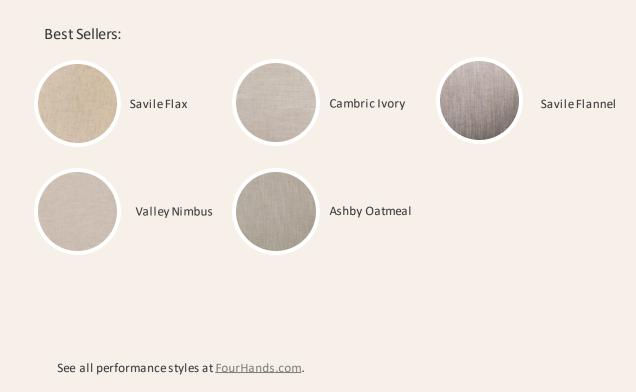

#### Linen

Lightweight and timeless, this natural fiber with a tight weave brings a clean, classic look and unexpected livability to any style and space — from the bedroom to the dining room.

Benefits: Soft, breathable natural fibers with a timeless look

#### **Best Sellers:**