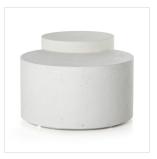

#### Overview

Made from white-finished concrete with deep, textured pitting inspired by mid-century coral décor, a nesting coffee table features two tiers for a layered look with modernity. Indoors or out; cover or store inside during inclement weather and when not in use.

#### **Overall Dimensions**

39.50"w x 28.75"d x 19.00"h

#### Colors

**Textured White** 

#### Materials

Concrete