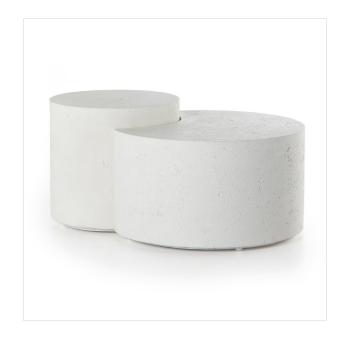

#### Overview

Made from white-finished concrete with deep, textured pitting inspired by mid-century coral décor, a nesting coffee table features two tiers for a layered look with modernity. Indoors or out; cover or store inside during inclement weather and when not in use.

#### **Overall Dimensions**

39.50"w x 28.75"d x 19.00"h

#### Colors

**Textured White** 

#### Materials

Concrete