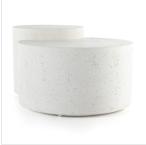

#### Overview

Made from white-finished concrete with deep, textured pitting inspired by mid-century coral décor, a nesting coffee table features two tiers for a layered look with modernity. Indoors or out; cover or store inside during inclement weather and when not in use.

#### **Overall Dimensions**

39.50"w x 28.75"d x 19.00"h

#### Colors

**Textured White** 

#### Materials

Concrete