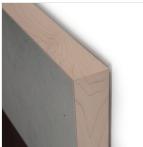

## Details

**Overall Dimensions** 40.00"w x 2.00"d x 60.00"h

**Colors** Maple Box, Clear Acrylic Glazing

Materials American Maple, Acrylic Glazing, Black Tyvek

Weight 35.00 lb

Volume 6.78 cu ft

This item is made to order in Austin, Texas and will be ready to ship in 2-3 weeks. As of 8/23/2024