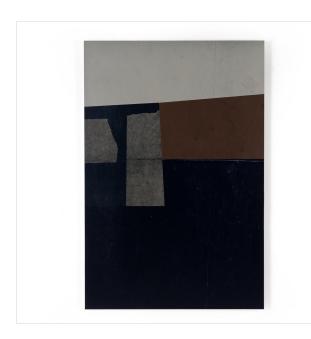

## Run Away by Dan Hobday

Maple Box • 226375-001

## Overview

A seasoned graphic designer with a penchant for modern minimalism, artist Dan Hobday finds inspiration in the coastal landscapes of his hometown of Devon, England. American maple box offers a gallery-quality look with great dimension. If not currently in stock, this texture-enhanced piece ships within three weeks. Handmade in Austin, Texas.