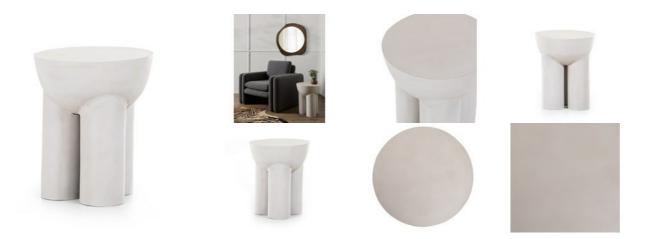

# Sante End Table-Textured Matte White

### OVERVIEW

Made from white-finished cast aluminum, a chunky cylinder base supports a drum-style tabletop with beautifully textural movement. Surfaces may vary in texture and dimples, reflective of materials' organic roots.

Overall Dimensions: 16.00" w x 16.00" d x 19.75" h Clearance from Floor: 11.75" Tabletop Thickness: 8.0"