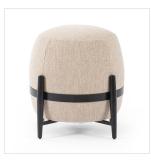

# Overview

Bold shape, bold contrast. Warm taupe performance fabric in a fun, bulbous shape, accented by a black iron frame and wooden legs. Performance fabrics are specially created to withstand spills, stains, high traffic and wear, ensuring long-term comfort and unmatched durability.

#### Colors

Athena Taupe, Carbon Ebony

#### Materials

92% Polyester, 8% Nylon, Iron, 100% Polyester