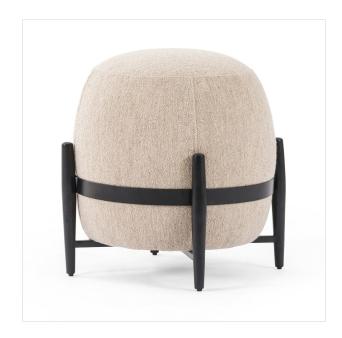

# Overview

Bold shape, bold contrast. Warm taupe performance fabric in a fun, bulbous shape, accented by a black iron frame and wooden legs. Performance fabrics are specially created to withstand spills, stains, high traffic and wear, ensuring long-term comfort and unmatched durability.

#### Colors

Athena Taupe, Carbon Ebony

#### Materials

92% Polyester, 8% Nylon, Iron, 100% Polyester