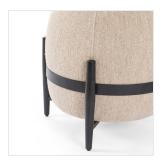

# Overview

Bold shape, bold contrast. Warm taupe performance fabric in a fun, bulbous shape, accented by a black iron frame and wooden legs. Performance fabrics are specially created to withstand spills, stains, high traffic and wear, ensuring long-term comfort and unmatched durability.

#### Colors

Athena Taupe, Carbon Ebony

#### Materials

92% Polyester, 8% Nylon, Iron, 100% Polyester