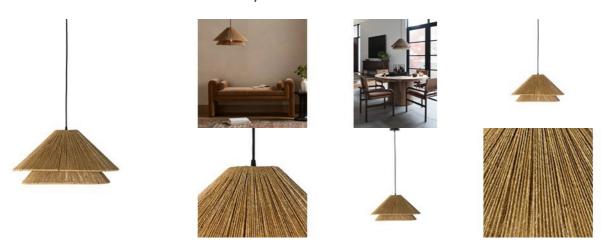

# Sami Chandelier-Natural Water Hyacinth

#### **OVERVIEW**

Turn on the texture with a fashion-forward chandelier of natural water hyacinth. Subtle color variations are to be expected and speak to materials' organic nature.

Ready for Immediate Shipment: 15
More Arriving Soon: Yes, 6 to 8 weeks

# PRODUCT DETAILS

SKU: 231390-001 Collection: Ryker Weight: 3.35 lb

**Colors:** Black Fabric Cord, Natural Water Hyacinth **Materials:** 50Pvc,40Pl,10Copper, Water Hyacinth

Volume: 5.83 cu ft

Overall Dimensions: 24.00 "w  $\times 24.00$  "d  $\times 12.00$  "h