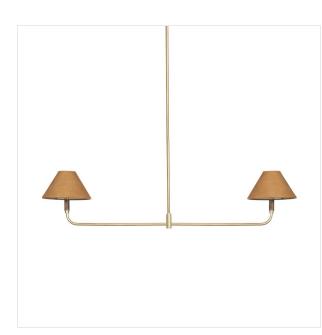

## Overview

A modern mix of materials creates this midcentury-inspired linear chandelier with double pendants. Shades are covered with 100% top-grain leather and topped with a walnut finial. Aged-brass detailing completes the look. Trend-forward and perfect over a long dining table. This piece is compatible with sloped ceilings.

## Details

**Overall Dimensions** 62.00"w x 12.00"d x 13.25"h

Colors Camel Leather, Natural Walnut, Antique Brass

Materials Top Grain Leather, Solid Walnut, Steel Plating

Weight

Volume 5.26 cu ft

> Ready for Immediate Shipment: 9 More Arriving Soon: Yes, Early December 2024 As of 8/23/2024