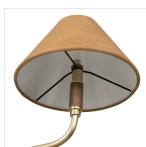

## Overview

A modern mix of materials creates this midcentury-inspired linear chandelier with double pendants. Shades are covered with 100% top-grain leather and topped with a walnut finial. Aged-brass detailing completes the look. Trend-forward and perfect over a long dining table. This piece is compatible with sloped ceilings.

## Details

**Overall Dimensions** 62.00"w x 12.00"d x 13.25"h

Colors Camel Leather, Natural Walnut, Antique Brass

Materials Top Grain Leather, Solid Walnut, Steel Plating

Weight

Volume 5.26 cu ft

> Ready for Immediate Shipment: 9 More Arriving Soon: Yes, Early December 2024 As of 8/23/2024