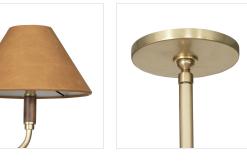

## Overview

A modern mix of materials creates this midcentury-inspired linear chandelier with double pendants. Shades are covered with 100% top-grain leather and topped with a walnut finial. Aged-brass detailing completes the look. Trend-forward and perfect over a long dining table. This piece is compatible with sloped ceilings.

## Details

**Overall Dimensions** 62.00"w x 12.00"d x 13.25"h

Colors Camel Leather, Natural Walnut, Antique Brass

Materials Top Grain Leather, Solid Walnut, Steel Plating

Weight

Volume 5.26 cu ft

> Ready for Immediate Shipment: 9 More Arriving Soon: Yes, Early December 2024 As of 8/23/2024