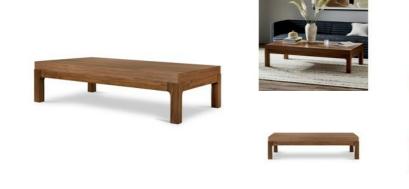

# Arturo Coffee Table-Natural Walnut

### **OVERVIEW**

Subtly inset legs add intrigue to a rectangular coffee table made from natural-finished walnut.

Ready for Immediate Shipment: 0

More Arriving Soon: Yes, Early January 2024

#### **PRODUCT DETAILS**

SKU: 234104-001 Collection: Wallis Weight: 119.05 lb

**Colors:** Natural Walnut, Natural Walnut Veneer **Materials:** Solid Walnut, Walnut Veneer

**Volume:** 17.73 cu ft

Overall Dimensions: 65.00" w  $\times$  35.00" d  $\times$  16.00" h