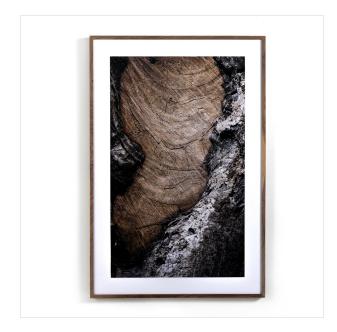

# Char VI by FH Art Studio

Rustic 2.5 Walnut • 234452-002

#### Overview

This eye-catching photography series is printed on top-quality photo paper and framed within rustic-finished walnut for a gallery-quality look. Designed, printed and framed in-house in Austin, Texas, this piece is exclusive to Four Hands.

#### Colors

Rustic 2.5 Walnut, Photo Paper, SRM890 Double Thick White

#### Materials

Rustic Walnut, Photo Paper, Double Thick White Mat