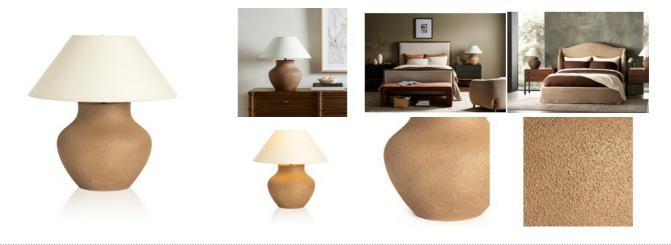

# Parma Ceramic Table Lamp-Dark Sand | \$325.00 Your Cost

#### **OVERVIEW**

Sculpted like a vintage vase, the ceramic lamp has a dark, textured sand finish for organic character. Topped with a tapered linen shade in a versatile ivory.

**Ready for Immediate Shipment:** 0 **More Arriving Soon:** Yes, 6 to 8 weeks

# PRODUCT DETAILS

SKU: 235155-001 Collection: Ryker Weight: 12.99 lb

Colors: Textured Dark Sand Porcelain, Ivory Linen

Materials: Ceramic, 65% Pl, 35% Li

Volume: 8.16 cu ft

**Overall Dimensions:** 21.50"w x 21.50"d x 21.75"h