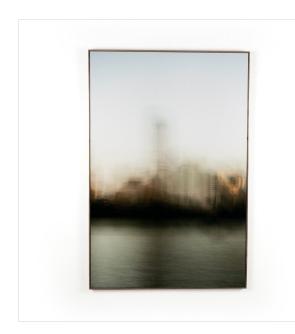

## Skyline Lou Neff Point 2 by Toni Toscano

Rustic Walnut Floater • 236417-001

### Overview

Ethereal and dreamy, as if remembering a dream of the Austin skyline, contrasted against the water. Printed on ChromaLuxe for a bold, modern take. San Francisco photographer Toni Toscano describes her work as nostalgic and impressionistic, finding inspiration in wistful memories. Handmade in Austin, Texas.