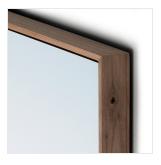

#### Details

**Overall Dimensions** 48.00"w x 2.00"d x 72.00"h

**Colors** Rustic Walnut Floater, Gloss White Metal

Materials Rustic Walnut, Gloss White Chromalux, Black Tyvek

Weight 45.00 lb

**Volume** 10.63 cu ft