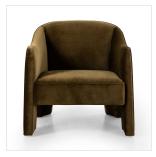

## Overview

Shape-driven from top to bottom, this modern accent chair is tightly upholstered in a smooth cotton velvet fabric. Subtle highs and lows throughout the fabric change in appearance depending on the direction of the fabric's nap and the lighting in the room, bringing movement to the entire piece. S-spring construction ensures a supportive sit, while side cutouts catch the eye.

## Details

**Overall Dimensions** 30.50"w x 31.00"d x 30.50"h

Colors Surrey Moss

Materials 76.8% Cotton, 23.2% Polyester, Poplar Plywood, 100% Polyester

Weight 49.82 lb

**Volume** 16.92 cu ft

> Ready for Immediate Shipment: 56 More Arriving Soon: Yes, 4 to 6 weeks As of 8/23/2024