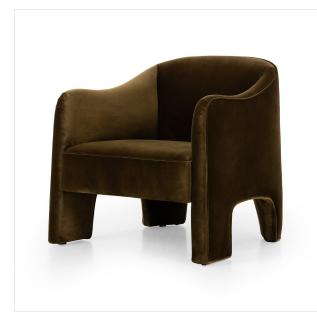

## Overview

Shape-driven from top to bottom, this modern accent chair is tightly upholstered in a smooth cotton velvet fabric. Subtle highs and lows throughout the fabric change in appearance depending on the direction of the fabric's nap and the lighting in the room, bringing movement to the entire piece. S-spring construction ensures a supportive sit, while side cutouts catch the eye.

## Details

**Overall Dimensions** 30.50"w x 31.00"d x 30.50"h

Colors Surrey Moss

Materials 76.8% Cotton, 23.2% Polyester, Poplar Plywood, 100% Polyester

Weight 49.82 lb

**Volume** 16.92 cu ft

> Ready for Immediate Shipment: 56 More Arriving Soon: Yes, 4 to 6 weeks As of 8/23/2024