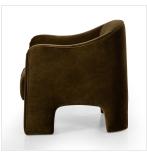

## Overview

Shape-driven from top to bottom, this modern accent chair is tightly upholstered in a smooth cotton velvet fabric. Subtle highs and lows throughout the fabric change in appearance depending on the direction of the fabric's nap and the lighting in the room, bringing movement to the entire piece. S-spring construction ensures a supportive sit, while side cutouts catch the eye.

## Details

**Overall Dimensions** 30.50"w x 31.00"d x 30.50"h

Colors Surrey Moss

Materials 76.8% Cotton, 23.2% Polyester, Poplar Plywood, 100% Polyester

Weight 49.82 lb

**Volume** 16.92 cu ft

> Ready for Immediate Shipment: 56 More Arriving Soon: Yes, 4 to 6 weeks As of 8/23/2024