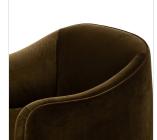

## Overview

Shape-driven from top to bottom, this modern accent chair is tightly upholstered in a smooth cotton velvet fabric. Subtle highs and lows throughout the fabric change in appearance depending on the direction of the fabric's nap and the lighting in the room, bringing movement to the entire piece. S-spring construction ensures a supportive sit, while side cutouts catch the eye.