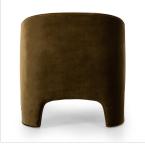

## Overview

Shape-driven from top to bottom, this modern accent chair is tightly upholstered in a smooth cotton velvet fabric. Subtle highs and lows throughout the fabric change in appearance depending on the direction of the fabric's nap and the lighting in the room, bringing movement to the entire piece. S-spring construction ensures a supportive sit, while side cutouts catch the eye.

## Details

**Overall Dimensions** 30.50"w x 31.00"d x 30.50"h

Colors Surrey Moss

Materials 76.8% Cotton, 23.2% Polyester, Poplar Plywood, 100% Polyester

Weight 49.82 lb

**Volume** 16.92 cu ft

> Ready for Immediate Shipment: 56 More Arriving Soon: Yes, 4 to 6 weeks As of 8/23/2024