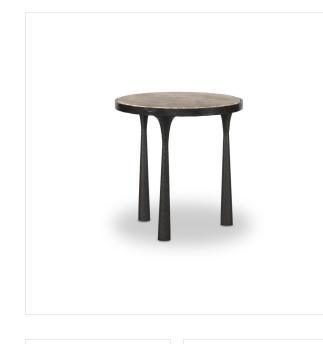

## FOUR HANDS

Amber Lewis x Four Hands

Billings End Table Fossil Marble · 244245-001

## Overview

Cast iron and detail-rich marble come together for a naturally worn look. Three tapered hourglass-shaped legs with a hammered gunmetal finish support a marble top rich in rock deposits — a complementary contrast of color and material. A design collaboration by Amber Lewis and Four Hands. This item has limited online distribution and may not be sold on websites without prior approval. Visit the FAQ page in our Help Center for more details.

## Details

**Overall Dimensions** 22.00"w x 22.00"d x 22.75"h

**Colors** Fossil Marble, Hammered Gunmetal

Materials Solid Marble, Iron

Weight 85.98 lb

**Volume** 7.56 cu ft

> Ready for Immediate Shipment: 0 More Arriving Soon: Yes, 4 to 6 weeks As of 5/17/2024