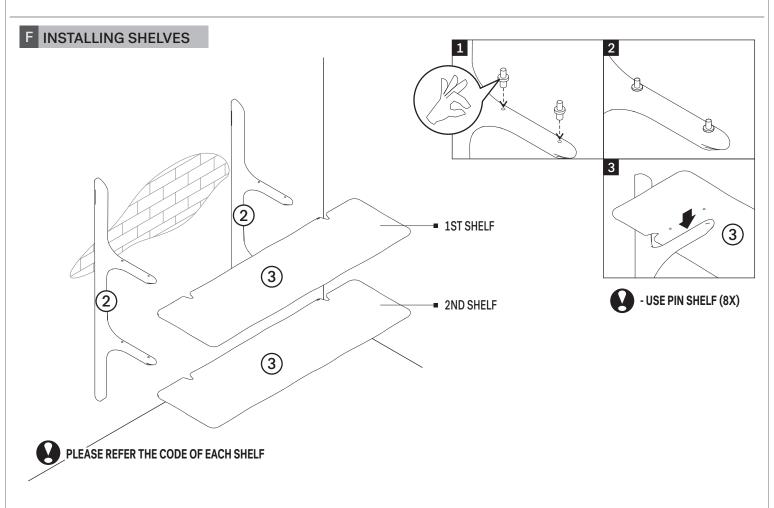

#### PARTS TO BE INSTALLED

- 1. METAL HANGING 2 pcs (pre-installed on the shelf support)
- 2. SHELF SUPPORT 2 pcs
- 3. SHELVES 2 pcs