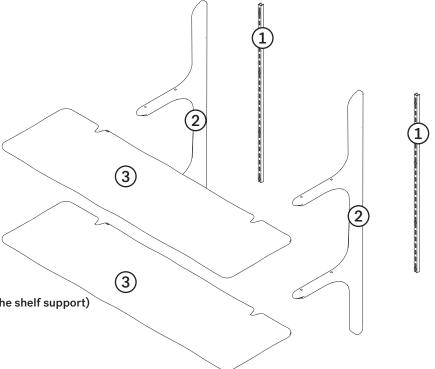

#### PARTS TO BE INSTALLED

- 1. METAL HANGING 2 pcs (pre-installed on the shelf support)
- 2. SHELF SUPPORT 2 pcs
- 3. SHELVES 2 pcs