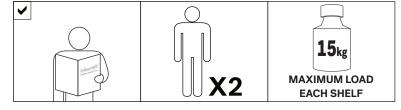

### 29777 PI WALL SHELF - VARNISHED MAHOGANY - 2 SHELVES ASSEMBLY INSTRUCTIONS FOR WALL SHELF INSTALLATION

#### HARDWARE ENCLOSED



#### HARDWARE REQUIRED

(Not included in this package)



#### **TOOLS REQUIRED**

(Not included in this package)





AS WALL MATERIALS VARY, SCREWS FOR FIXING TO WALL ARE NOT INCLUDED. FOR ADVICE ON SUITABLE SCREW SYSTEMS, CONTACT YOUR LOCAL SPECIALISED DEALER.



#### **IN YOUR PACKAGE:**

ASSEMBLY INSTRUCTIONS HARDWARE (AS LISTED ABOVE)

#### PARTS TO BE INSTALLED

- 1. METAL HANGING 2 pcs (pre-installed on the shelf support)
- 2. SHELF SUPPORT 2 pcs
- 3. SHELVES 2 pcs



#### **NOTICE**



#### **SYMBOLS**



DIRECTION



NUMBER OF PERSONS NEEDED



**USE HAND** 



USE DRILL



USE SCREWDRIVER TO TIGHTEN



**USE PENCIL** 

## Ethnicraft

29777 PI WALL SHELF - VARNISHED MAHOGANY - 2 SHELVES ASSEMBLY INSTRUCTIONS FOR WALL SHELF INSTALLATION



# Ethnicraft

29777 PI WALL SHELF - VARNISHED MAHOGANY - 2 SHELVES ASSEMBLY INSTRUCTIONS FOR WALL SHELF INSTALLATION



## Ethnicraft

29777 PI WALL SHELF - VARNISHED MAHOGANY - 2 SHELVES ASSEMBLY INSTRUCTIONS FOR WALL SHELF INSTALLATION