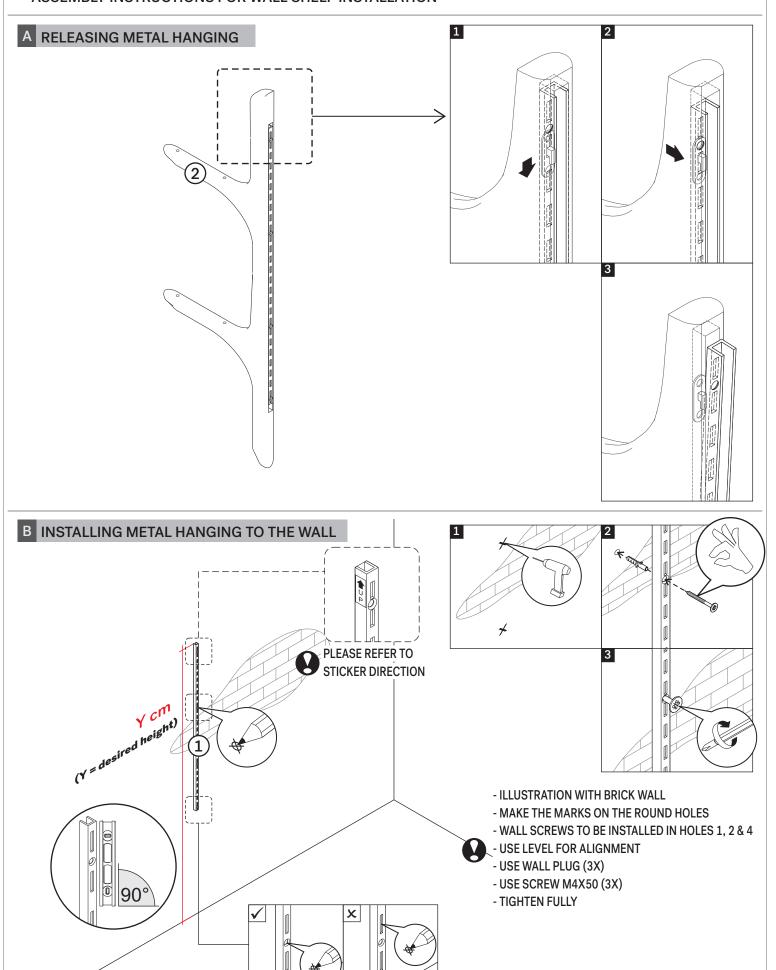

#### PARTS TO BE INSTALLED

- 1. METAL HANGING 2 pcs (pre-installed on the shelf support)
- 2. SHELF SUPPORT 2 pcs
- 3. SHELVES 2 pcs

#### **SYMBOLS**

DIRECTION

NUMBER OF PERSONS NEEDED

**USE HAND** 

USE DRILL

USE SCREWDRIVER TO TIGHTEN

**USE PENCIL** 