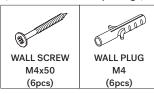

### 29777 PI WALL SHELF - VARNISHED MAHOGANY - 2 SHELVES ASSEMBLY INSTRUCTIONS FOR WALL SHELF INSTALLATION

#### HARDWARE ENCLOSED



#### HARDWARE REQUIRED

(Not included in this package)



#### **TOOLS REQUIRED**

(Not included in this package)





AS WALL MATERIALS VARY, SCREWS FOR FIXING TO WALL ARE NOT INCLUDED. FOR ADVICE ON SUITABLE SCREW SYSTEMS, CONTACT YOUR LOCAL SPECIALISED DEALER.



#### **IN YOUR PACKAGE:**

ASSEMBLY INSTRUCTIONS HARDWARE (AS LISTED ABOVE)

#### PARTS TO BE INSTALLED

- 1. METAL HANGING 2 pcs (pre-installed on the shelf support)
- 2. SHELF SUPPORT 2 pcs
- 3. SHELVES 2 pcs



#### **NOTICE**



#### **SYMBOLS**



DIRECTION



NUMBER OF PERSONS NEEDED



**USE HAND** 



USE DRILL



USE SCREWDRIVER TO TIGHTEN



**USE PENCIL** 

## Ethnicraft

29777 PI WALL SHELF - VARNISHED MAHOGANY - 2 SHELVES ASSEMBLY INSTRUCTIONS FOR WALL SHELF INSTALLATION



# Ethnicraft

29777 PI WALL SHELF - VARNISHED MAHOGANY - 2 SHELVES ASSEMBLY INSTRUCTIONS FOR WALL