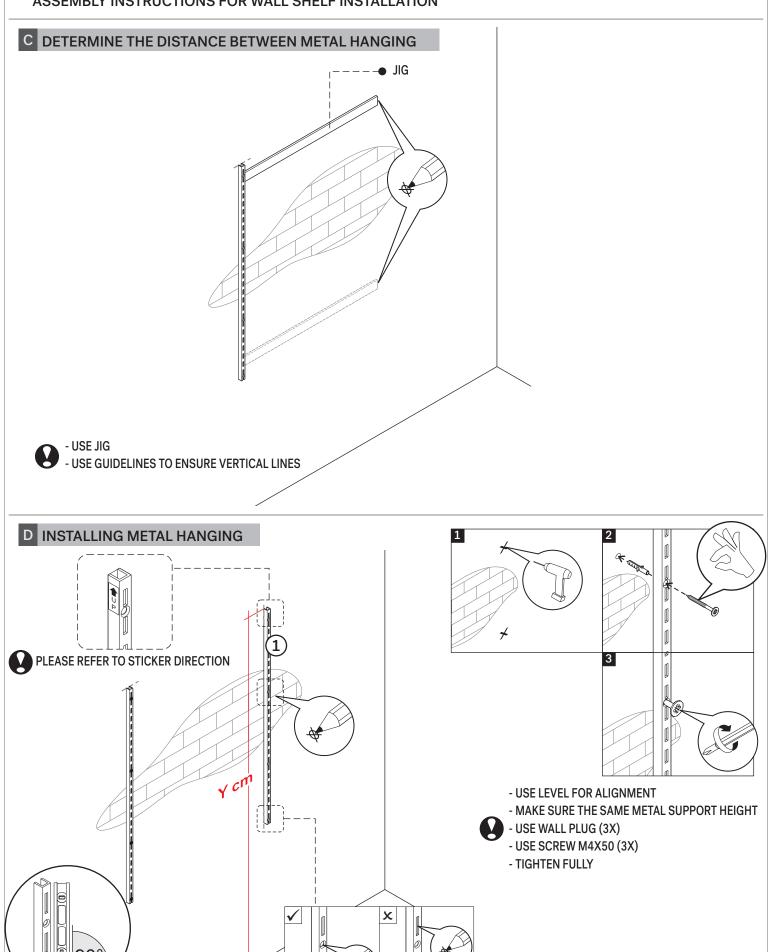

#### PARTS TO BE INSTALLED

- 1. METAL HANGING 2 pcs (pre-installed on the shelf support)
- 2. SHELF SUPPORT 2 pcs
- 3. SHELVES 2 pcs

#### **SYMBOLS**

DIRECTION

NUMBER OF PERSONS NEEDED

**USE HAND** 

USE DRILL

USE SCREWDRIVER TO TIGHTEN

**USE PENCIL** 