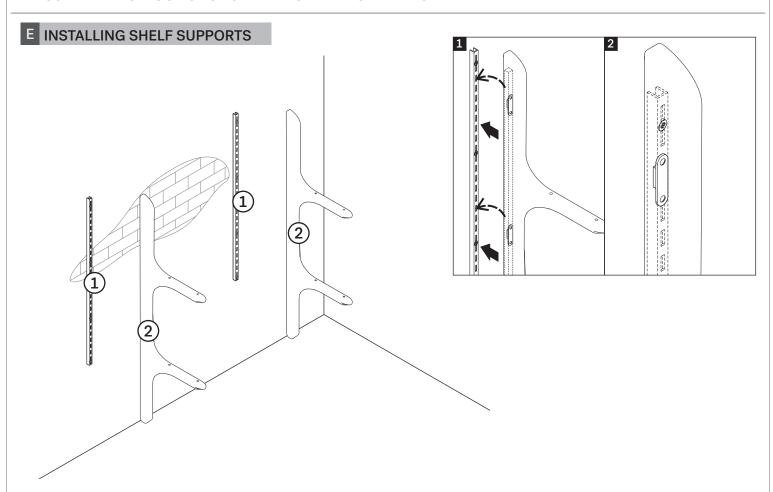

#### PARTS TO BE INSTALLED

- 1. METAL HANGING 2 pcs (pre-installed on the shelf support)
- 2. SHELF SUPPORT 2 pcs
- 3. SHELVES 2 pcs

#### **SYMBOLS**

DIRECTION

NUMBER OF PERSONS NEEDED

**USE HAND** 

USE DRILL

USE SCREWDRIVER TO TIGHTEN

**USE PENCIL** 