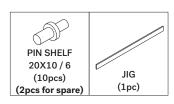

### 29777 PI WALL SHELF - VARNISHED MAHOGANY - 2 SHELVES ASSEMBLY INSTRUCTIONS FOR WALL SHELF INSTALLATION

#### HARDWARE ENCLOSED



#### HARDWARE REQUIRED

(Not included in this package)



#### **TOOLS REQUIRED**

(Not included in this package)





AS WALL MATERIALS VARY, SCREWS FOR FIXING TO WALL ARE NOT INCLUDED. FOR ADVICE ON SUITABLE SCREW SYSTEMS, CONTACT YOUR LOCAL SPECIALISED DEALER.



#### **IN YOUR PACKAGE:**

ASSEMBLY INSTRUCTIONS HARDWARE (AS LISTED ABOVE)

#### PARTS TO BE INSTALLED

- 1. METAL HANGING 2 pcs (pre-installed on the shelf support)
- 2. SHELF SUPPORT 2 pcs
- 3. SHELVES 2 pcs



#### **NOTICE**



#### **SYMBOLS**



DIRECTION



NUMBER OF PERSONS NEEDED



**USE HAND** 



USE DRILL



USE SCREWDRIVER TO TIGHTEN



**USE PENCIL** 

## Ethnicraft

29777 PI WALL SHELF - VARNISHED MAHOGANY - 2 SHELVES ASSEMBLY INSTRUCTIONS FOR WALL SHELF INSTALLATION



# Ethnicraft

29777 PI WALL SHELF - VAR