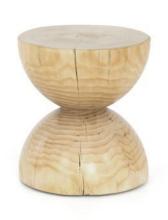

# Aliza End Table-Natural Pine

#### **OVERVIEW**

Solid natural pine fashions into an hourglass silhouette for an organic look with shapely allure. Makes for a handy extra surface solo or paired. Due to materials' natural essence, cracks are to be expected and may develop over time. Knots, color variance and blue stain will vary from piece to piece - no two are alike.

### **PRODUCT DETAILS**

SKU: CBSH-024 Collection: Bishop Weight: 36.6 lb Colors: Natural Pine Materials: Solid Pine Volume: 4.8 cu ft **Overall Dimensions:** 15.50"w x 15.50"d x 17.00"h