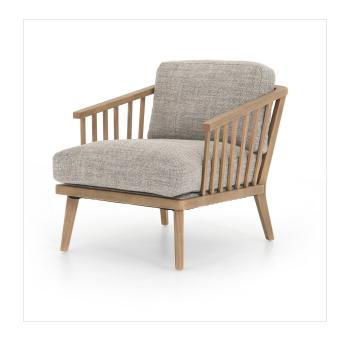

# **Ariel Chair**

Thames Coal • CKEN-329N-829P

# Overview

Spindle detailing for an airy look, with angular wooden arms and cleverly positioned legs, plus feather-blend cushioning covered in a textural performance-grade upholstery exclusive to Four Hands.

# **Overall Dimensions**

29.00"w x 35.00"d x 31.00"h

#### Colors

Thames Coal, Natural

#### Materials

66% Polyester, 19% Acrylic, 15% Flax/Linen, Solid Parawood, 100% Polyester

#### Fabric

Performance