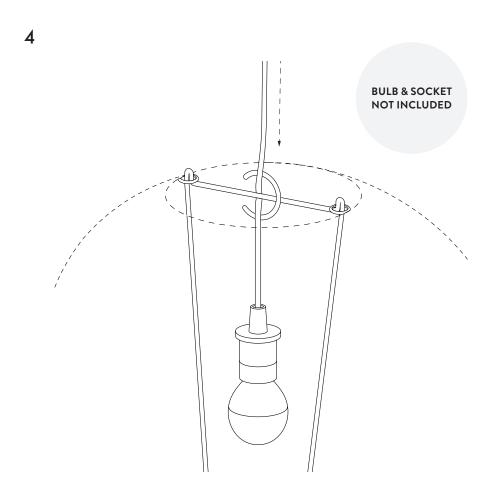

### **Assembly Process**

3

Align the sides of the expander into the hooks on the rim of the lantern.

Hook the cord of the light bulb through the wire ensuring the light bulb will be in the middle of the lantern.