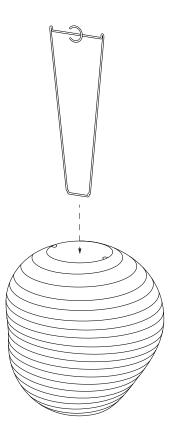

### **Assembly Process**

1

2

Carefully expand the lantern.

Insert the expander provided through the large opening at the top of the.