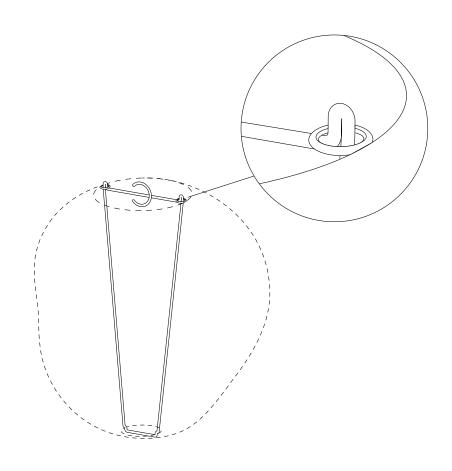

### **Assembly Process**

3

Align the sides of the expander into the hooks on the rim of the lantern.

Hook the cord of the light bulb through the wire ensuring the light bulb will be in the middle of the lantern.