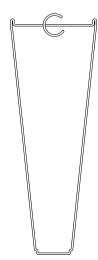

### **Box Content**

3

1x Lamp

1x Expander

### **Assembly Process**

1

2

Carefully expand the lantern.

Insert the expander provided through the large opening at the top of the.