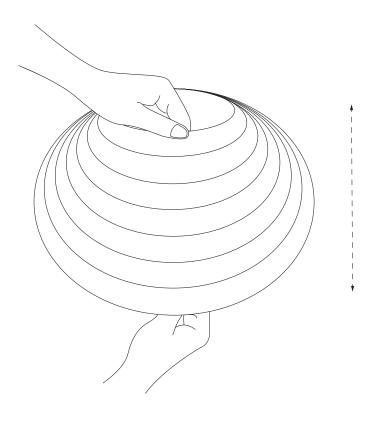

### **Assembly Process**

1

2

Carefully expand the lantern.

Insert the expander provided through the large opening at the top of the.