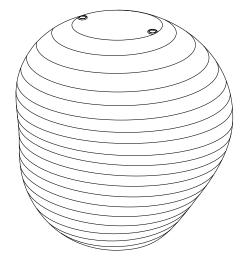

hat have been modified.
- This product requires the use of a lightbulb that is not included. Please use a lightbulb that has the relevant safety certifications and approvals for your area.
- Any modification must be performed only by qualified personnel to avoid any danger.
- This product is meant for indoor use only.
- This appliance should not be disposed in a domestic trash receptacle and should instead be recycled appropriately.

#### **CLEANING INSTRUCTIONS:**

- Use only a soft cloth to clean the product.

#### MORE INFORMATION:

To access further information such as product overview and material descriptions, please visit our website at www.fermliving.com. If you have any questions or comments, please do not hesitate to contact us at info@fermliving.com.

2

### **Box Content**

3





1x Lamp

1x Expander

### **Assembly Process**

### **Assembly Process**

1



2



Carefully expand the lantern.

Insert the expander provided through the large opening at the top of the.

### **Assembly Process**

### **Assembly Process**

3



Align the sides of the expander into the hooks on the rim of the lantern.



Hook the cord of the light bulb through the wire ensuring the light bulb will be in the middle of the lantern.