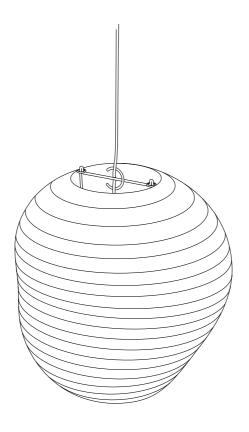

### **Box Content**

3

1x Lamp

1x Expander

### **Assembly Process**

3

Align the sides of the expander into the hooks on the rim of the lantern.

Hook the cord of the light bulb through the wire ensuring the light bulb will be in the middle of the lantern.