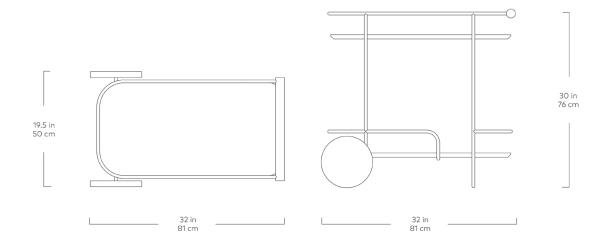

## Arcade Bar Cart

Meet the antidote to blah: the Arcade Bar Cart. Designed to hold your barware, flora and collectibles, this versatile piece is a true decorating hero. The geometric curved metal frame is balanced by rounded plywood shelves, giving the bar cart an Art Deco-inspired edge that will enliven your living room, kitchen or office. Plus, the solid wood handle and wheels make it easy to reposition whenever the mood strikes.