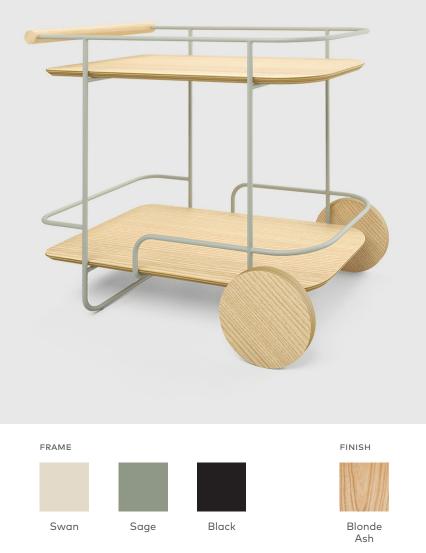

## Arcade Bar Cart

Meet the antidote to blah: the Arcade Bar Cart. Designed to hold your barware, flora and collectibles, this versatile piece is a true decorating hero. The geometric curved metal frame is balanced by rounded plywood shelves, giving the bar cart an Art Deco-inspired edge that will enliven your living room, kitchen or office. Plus, the solid wood handle and wheels make it easy to reposition whenever the mood strikes.

## Arcade Bar Cart

- For strength and stability, shelves and wheels are a plywood core with real wood veneer.
- Two functional wheels for efficient mobility.
- Solid Ash bar cart handle is 100% FSC®-Certified in support of responsible forest management (FSC® 092551).
- Powder-coated curved frame is bench-made from solid, round steel.
- Plastic bumpers on metal portion of base to prevent floor damage.