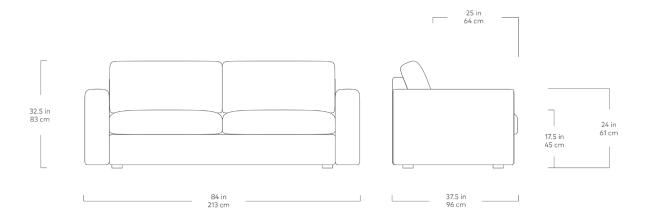

## Ashdale Sofa

Merino Cream

Merino Carob

Ashdale is a no-nonsense, everyday sofa design which proves that Minimalism can be inviting and exceptionally comfortable. Built around a kiln-dried, solid hardwood frame, this timeless silhouette features track arm details, reversible synthetic-down cushions and a back height carefully considered for support. Available in a selection of durable fabrics that pair beautifully with our accent pillows, Ashdale truly shines when accessorized with friends, family and meaningful moments. For additional lounge space, consider the Ashdale Sectional.

## Ashdale Sofa

- Reversible back cushions are crafted with synthetic-down fill.
- Reversible (excluding chaise) seat cushions are crafted with high resiliency medium density foam covered in a Dacron wrap.
- Kiln-dried, hardwood inner frame with No-Sag, sinuous spring suspension system.
- · Inset, non-marking solid wood feet.
- All joints have been stress tested.
- Manufactured to comply with California Prop Phase 2 standards.
- Manufactured to meet California TB117-2013 fire safety standards without the use of flame retardant additives in the upholstery foam.
- All fabric is California TB117-2013 certified and double rub tested.
- Manufactured to meet California TB117-2013 fire safety standards without the use of flame retardant additives in the upholstery foam.