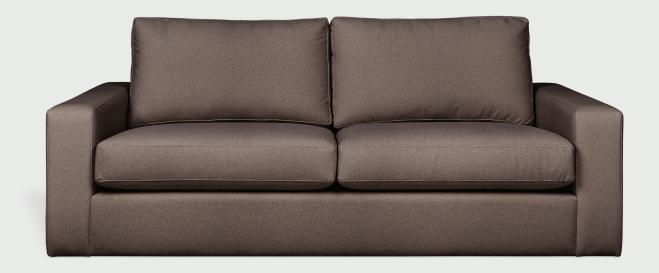

## Ashdale Sofa

Merino Cream

Merino Carob

Ashdale is a no-nonsense, everyday sofa design which proves that Minimalism can be inviting and exceptionally comfortable. Built around a kiln-dried, solid hardwood frame, this timeless silhouette features track arm details, reversible synthetic-down cushions and a back height carefully considered for support. Available in a selection of durable fabrics that pair beautifully with our accent pillows, Ashdale truly shines when accessorized with friends, family and meaningful moments. For additional lounge space, consider the Ashdale Sectional.

## Ashdale Sofa

- Reversible back cushions are crafted with synthetic-down fill.
- Reversible (excluding chaise) seat cushions are crafted with high resiliency medium density foam covered in a Dacron wrap.
- Kiln-dried, hardwood inner frame with No-Sag, sinuous spring suspension system.
- · Inset, non-marking solid wood feet.
- All joints have been stress tested.
- Manufactured to comply with California Prop Phase 2 standards.
- Manufactured to meet California TB117-2013 fire safety standards without the use of flame retardant additives in the upholstery foam.
- All fabric is California TB117-2013 certified and double rub tested.
- Manufactured to meet California TB117-2013 fire safety standards without the use of flame retardant additives in the upholstery foam.