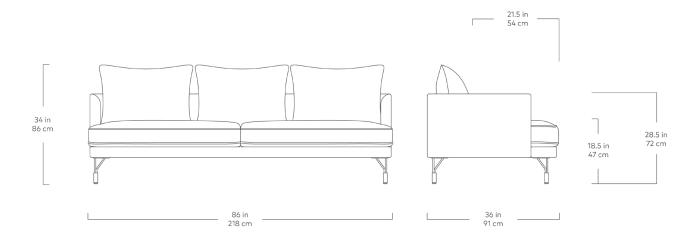

## **Highline Sofa**

Merino Dapple

Helio Avenue

Helio Tux

The Highline Sofa pairs elegant proportions with industrial details and eco-friendly materials to create a design that will elevate any room. Gracefully curved arms, a slimline frame, French-seam detailing, and loose, luxurious cushions all contrast architectural legs to conjure an aesthetic which is both timeless and contemporary. The back cushions use our signature, eco-friendly synthetic-down - a material that is created through a process that benefits the environment by diverting plastic bottles away from landfills, waterways and oceans. The sofa frame is constructed with durable, kiln-dried FSC®-Certified hardwood in support of responsible forest management.

## **Highline Sofa**

- Reversible back cushions contain an eco-friendly, synthetic-down fill made from 591 recycled plastic water bottles.
- Reversible seat cushions are crafted with high resiliency medium density foam covered in a Dacron wrap.
- Piped seam detailing on arms and back.
- A slim platform gives the illusion of the design sitting higher off the ground.
- Durable inner frame constructed with steel and kiln-dried, 100% FSC© Certified hardwood, in support of responsible forest management (FSC® 092551).
- · Non-marking leveler feet can be adjusted for stability on uneven floor surfaces.
- No-Sag, sinuous spring suspension system.
- All joints have been stress tested.
- Manufactured to comply with California Prop Phase 2 standards.
- Manufactured to meet California TB117-2013 fire safety standards without the use of flame retardant additives in the upholstery foam.
- All fabric is California TB117-2013 certified and double rub tested.