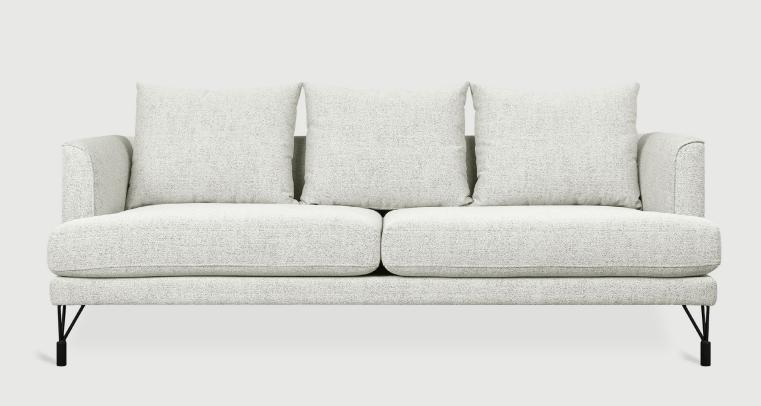

## **Highline Sofa**

Merino Dapple

Helio Avenue

Helio Tux

The Highline Sofa pairs elegant proportions with industrial details and eco-friendly materials to create a design that will elevate any room. Gracefully curved arms, a slimline frame, French-seam detailing, and loose, luxurious cushions all contrast architectural legs to conjure an aesthetic which is both timeless and contemporary. The back cushions use our signature, eco-friendly synthetic-down - a material that is created through a process that benefits the environment by diverting plastic bottles away from landfills, waterways and oceans. The sofa frame is constructed with durable, kiln-dried FSC®-Certified hardwood in support of responsible forest management.

## **Highline Sofa**

- Reversible back cushions contain an eco-friendly, synthetic-down fill made from 591 recycled plastic water bottles.
- Reversible seat cushions are crafted with high resiliency medium density foam covered in a Dacron wrap.
- Piped seam detailing on arms and back.
- A slim platform gives the illusion of the design sitting higher off the ground.
- Durable inner frame constructed with steel and kiln-dried, 100% FSC© Certified hardwood, in support of responsible forest management (FSC® 092551).
- · Non-marking leveler feet can be adjusted for stability on uneven floor surfaces.
- No-Sag, sinuous spring suspension system.
- All joints have been stress tested.
- Manufactured to comply with California Prop Phase 2 standards.
- Manufactured to meet California TB117-2013 fire safety standards without the use of flame retardant additives in the upholstery foam.
- All fabric is California TB117-2013 certified and double rub tested.