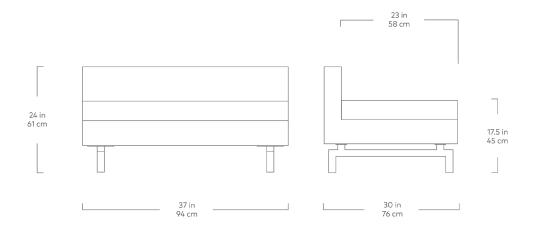

## Jane 2 Lounge

A modern update to the classic Gus\* Modern Jane Series, the Jane 2 Lounge retains the iconic, mid-century look while adding contemporary enhancements. Perfect for a living room, bedroom or entryway, this small-scaled lounge functions as standalone seating, or it can be combined with the Jane 2 Sofa to create the Jane 2 Loft Bi-Sectional. Piped upholstery edges and buttontufted cushions create photogenic surface details that are enhanced by Jane 2 new, more refined proportions. A new wood base (available in light or dark wood finish) is inset on each piece, creating a sense of weightlessness that maximizes light and space. The frame is constructed with kiln-dried 100% FSC®-Certified hardwood in support of responsible forest management.