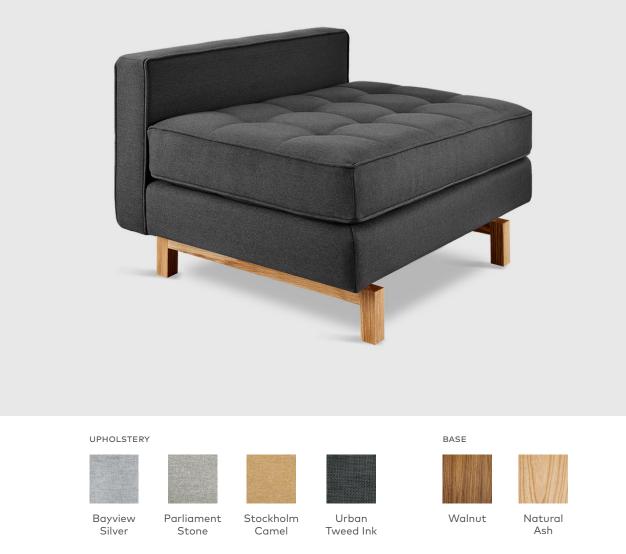

## Jane 2 Lounge

A modern update to the classic Gus\* Modern Jane Series, the Jane 2 Lounge retains the iconic, mid-century look while adding contemporary enhancements. Perfect for a living room, bedroom or entryway, this small-scaled lounge functions as standalone seating, or it can be combined with the Jane 2 Sofa to create the Jane 2 Loft Bi-Sectional. Piped upholstery edges and buttontufted cushions create photogenic surface details that are enhanced by Jane 2 new, more refined proportions. A new wood base (available in light or dark wood finish) is inset on each piece, creating a sense of weightlessness that maximizes light and space. The frame is constructed with kiln-dried 100% FSC®-Certified hardwood in support of responsible forest management.

## Jane 2 Lounge

- Add the Jane 2 to the Jane 2 Sofa to create the Jane 2 LOFT Bi-Sectional.
- Seat and back cushions are button tufted and have piped edge detailing.
- Reversible seat and back cushions are crafted with high resilience polyurethane foam covered in a Dacron wrap.
- Inset solid Ash wood base with walnut or natural finish features non-marking feet.
- Inner frame is 100% kiln-dried FSC®-Certified hardwood, (FSC® 092551).
- All joints have been stress tested.
- 9-gauge No-Sag, sinuous spring suspension system.
- Manufactured to meet California TB117-2013 fire safety standards without the use of flame retardant additives in the upholstery foam.
- All fabric is California TB117-2013 certified and double rub tested.