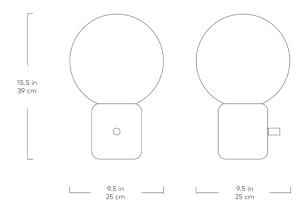

## **Monocle Table Lamp**

- Translucent glass globe shade securely screws into base.
- Crafted with 100% natural cork which is a durable, eco-friendly and fully sustainable material.
- Solid metal, dimmer knob with a cross knurl pattern allows for smooth, precise control of lamp brightness.
- Twisted, black fabric cord.
- UL Listed.
- Recommended lightbulb is a 60W bulb or LED equivalent.
- Cork is a natural material, with variations in granule pattern and colour that make each design unique.
- Exposure to sunlight will result in lightening of the cork material.