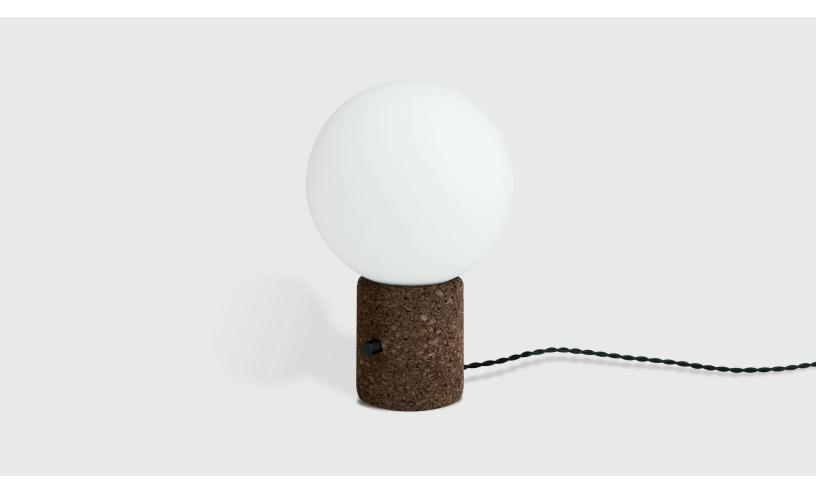

## **Monocle Table Lamp**

Cork Carbonizec

The Monocle Lamp takes a minimalist form in an unexpected direction by setting a gorgeous globe shade atop a base crafted from cork. The result is a captivating accent light that projects warmth whether it's on or off. Subtle details like a simple, knurled knob for controlling dimmer intensity and a braided fabric cord contribute to make this design a true original. Pairs cleverly with the Callisto Lamp.

## **Monocle Table Lamp**

- Translucent glass globe shade securely screws into base.
- Crafted with 100% natural cork which is a durable, eco-friendly and fully sustainable material.
- Solid metal, dimmer knob with a cross knurl pattern allows for smooth, precise control of lamp brightness.
- Twisted, black fabric cord.
- UL Listed.
- Recommended lightbulb is a 60W bulb or LED equivalent.
- Cork is a natural material, with variations in granule pattern and colour that make each design unique.
- Exposure to sunlight will result in lightening of the cork material.