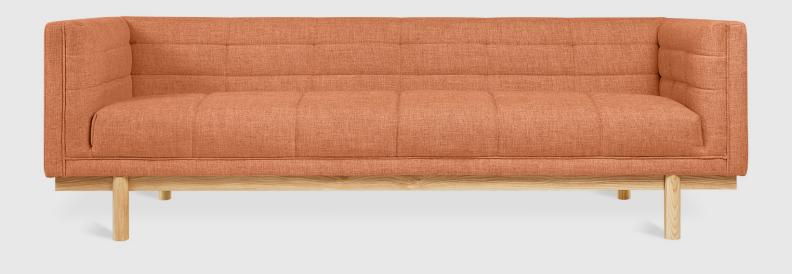

## Mulholland Sofa

Caledon Antler

Caledon Cinder

Caledon Sedona

Parliament Stone

Drawing inspiration from both mid-century and contemporary influences, the Mulholland Sofa is a tailored design with distinctive tufting on the seat, arms and back that creates subtle character and an attractive, modern aesthetic. With no cushions to adjust, the tuxedo-style frame creates an enveloping space where everything stays in place and looks beautiful day after day. An eco-friendly, solid wood perimeter base with notched-dowel leg details softens the overall look and adds warmth to the design. All wood inside and out is FSC®-certified in support of responsible forest management. Part of the Mulholland Series, the Sofa matches perfectly with the Mulholland Chair, Lounge and Bi-Sectional.

## Mulholland Sofa

- Features a modern tuxedo frame (arms and back are at the same height).
- Blind-tufted upholstery on seat, back, and arms.
- Delicate piping detail on arms.
- Solid wood perimeter base and dowel legs are crafted from solid ash.
- Solid Ash is 100% FSC®-Certified in support of responsible forest management (FSC® 092551).
- Non-marking tack glide feet on the bottom of legs to protect hardwood floors.
- Kiln-dried 100% FSC®-Certified hardwood frame (FSC® 092551).
- Manufactured to meet California TB117-2013 fire safety standards without the use of flame retardant additives in the upholstery foam.
- Part of the Mulholland Series, the Sofa matches perfectly with the Mulholland Chair, Bi- Sectional and Lounge.