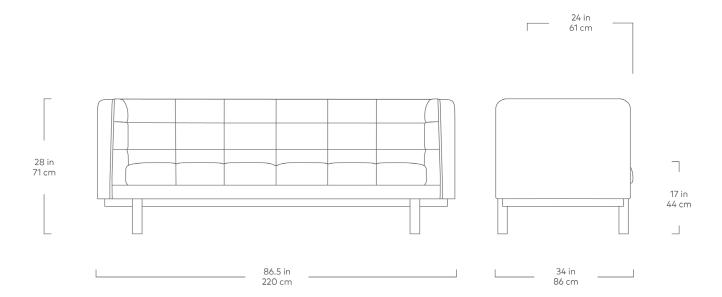

## Mulholland Sofa

Caledon Antler

Caledon Cinder

Caledon Sedona

Parliament Stone

Drawing inspiration from both mid-century and contemporary influences, the Mulholland Sofa is a tailored design with distinctive tufting on the seat, arms and back that creates subtle character and an attractive, modern aesthetic. With no cushions to adjust, the tuxedo-style frame creates an enveloping space where everything stays in place and looks beautiful day after day. An eco-friendly, solid wood perimeter base with notched-dowel leg details softens the overall look and adds warmth to the design. All wood inside and out is FSC®-certified in support of responsible forest management. Part of the Mulholland Series, the Sofa matches perfectly with the Mulholland Chair, Lounge and Bi-Sectional.

## Mulholland Sofa

- Features a modern tuxedo frame (arms and back are at the same height).
- Blind-tufted upholstery on seat, back, and arms.
- Delicate piping detail on arms.
- Solid wood perimeter base and dowel legs are crafted from solid ash.
- Solid Ash is 100% FSC®-Certified in support of responsible forest management (FSC® 092551).
- Non-marking tack glide feet on the bottom of legs to protect hardwood floors.
- Kiln-dried 100% FSC®-Certified hardwood frame (FSC® 092551).
- Manufactured to meet California TB117-2013 fire safety standards without the use of flame retardant additives in the upholstery foam.
- Part of the Mulholland Series, the Sofa matches perfectly with the Mulholland Chair, Bi- Sectional and Lounge.