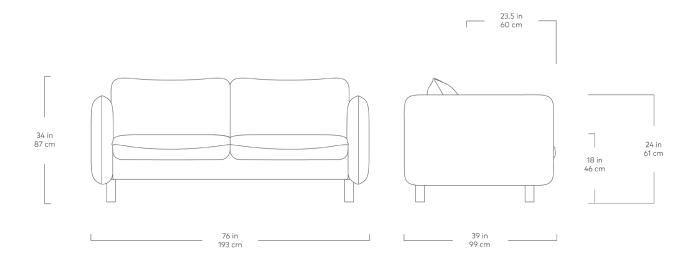

## **Rialto Sofabed**

- Small-scale sofabed is perfect for condos, apartments and compact spaces.
- Recommended for occasional use only.
- Back and arms are removable, allowing it to fit through tight areas.
- Features knife edged French seams on all upholstered panels and cushions.
- Back cushions are high resiliency polyurethane foam wrapped with a sterilized feather and poly envelope.
- Seat cushions are high resiliency polyurethane foam with Dacron layered on top.
- For a hassle-free transition from sofa to bed the seat and back cushions are integrated into the opened mattress system and do not require removal.
- A full size sheet set is recommended for the memory foam mattress. Mattress size is 55" x 75".
- Mattress suspension system uses a reinforced steel frame with bent plywood slats and supportive straps for durability and comfort.
- Max weight for Sofabed system is: 550 lbs.
- Professional assembly required.
- Solid ash dowel legs.
- Felt pads on legs to prevent damage to floors.
- Manufactured to meet California TB117-2013 and U.S. CPSC fire safety standards without the use of flame retardant additives in the upholstery foam.