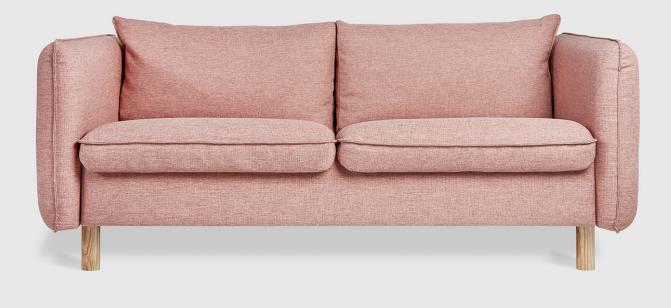

## **Rialto Sofabed**

Because finding an attractive modern sofa bed should be easy. With sophisticated details including rounded cushions with knife-edge seams and solid ash legs, you'd never know the Rialto was actually the world's dreamiest sofa bed. An innovative and durable steel mechanism easily unfolds to reveal a comfy, memory foam mattress while the integrated back and seat cushions are tucked out of view – making bedtime a cinch. During the day, feather and fiber wrapped foam back cushions deliver unrivaled comfort.

## **Rialto Sofabed**

- Small-scale sofabed is perfect for condos, apartments and compact spaces.
- Recommended for occasional use only.
- Back and arms are removable, allowing it to fit through tight areas.
- Features knife edged French seams on all upholstered panels and cushions.
- Back cushions are high resiliency polyurethane foam wrapped with a sterilized feather and poly envelope.
- Seat cushions are high resiliency polyurethane foam with Dacron layered on top.
- For a hassle-free transition from sofa to bed the seat and back cushions are integrated into the opened mattress system and do not require removal.
- A full size sheet set is recommended for the memory foam mattress. Mattress size is 55" x 75".
- Mattress suspension system uses a reinforced steel frame with bent plywood slats and supportive straps for durability and comfort.
- Max weight for Sofabed system is: 550 lbs.
- Professional assembly required.
- Solid ash dowel legs.
- Felt pads on legs to prevent damage to floors.
- Manufactured to meet California TB117-2013 and U.S. CPSC fire safety standards without the use of flame retardant additives in the upholstery foam.