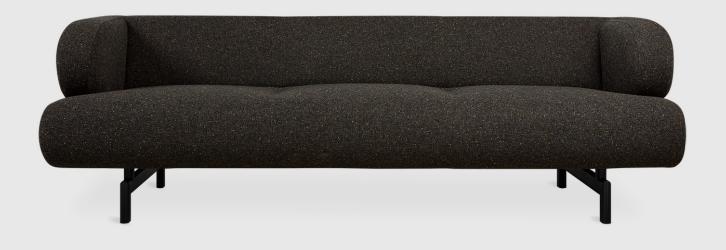

## Soren Sofa

Funfetti Galaxy

The Soren Sofa showcases a contemporary take on refined comfort. Sculptural design is the hallmark of the Soren Series: geometric forms, bold curves, and a black, steel base create a subtly playful aesthetic that has ample sophistication to hold its own as a centerpiece. The minimalist look of the tight seat and back, and the airy feel of the raised base complete Soren's modern, architectural design. The frame is constructed with kiln-dried 100% FSC®-Certified hardwood in support of responsible forest management.

## Soren Sofa

- Tight seat and back.
- Upholstered with high resilience polyurethane foam covered in a Dacron wrap.
- Precision welded, oval tube steel base.
- Inset base is black, powder-coated steel.
- Frame is kiln-dried FSC®-Certified hardwood (FSC® C092551).
- All joints have been stress tested.
- Manufactured to meet California TB117-2013 fire safety standards without the use of flame retardant additives in the upholstery foam.