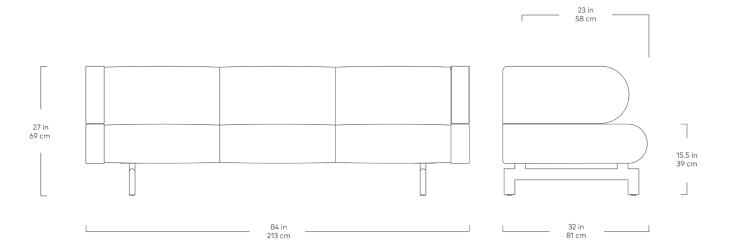

## Soren Sofa

Funfetti Galaxy

The Soren Sofa showcases a contemporary take on refined comfort. Sculptural design is the hallmark of the Soren Series: geometric forms, bold curves, and a black, steel base create a subtly playful aesthetic that has ample sophistication to hold its own as a centerpiece. The minimalist look of the tight seat and back, and the airy feel of the raised base complete Soren's modern, architectural design. The frame is constructed with kiln-dried 100% FSC®-Certified hardwood in support of responsible forest management.

## Soren Sofa

- Tight seat and back.
- Upholstered with high resilience polyurethane foam covered in a Dacron wrap.
- Precision welded, oval tube steel base.
- Inset base is black, powder-coated steel.
- Frame is kiln-dried FSC®-Certified hardwood (FSC® C092551).
- All joints have been stress tested.
- Manufactured to meet California TB117-2013 fire safety standards without the use of flame retardant additives in the upholstery foam.