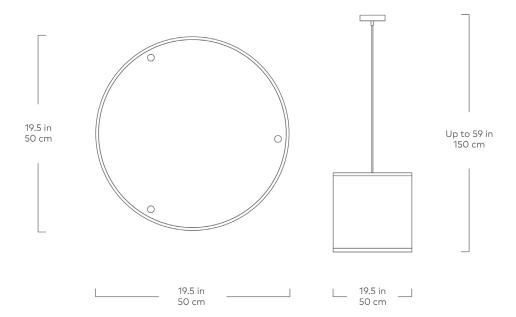

## Milton Large Pendant Light

- Crafted from a piece of natural ash veneer.
- Has a plastic inner lining and finished with a fabric trim at the top and bottom.
- Drum shade has a translucent acrylic diffuser at the bottom.
- 4' long twisted black fabric electrical cord connects to a black, round metal ceiling plate.
- Also available as a smaller hanging shade.
- Group large shade with a couple of small hanging shades to create an eye-catching vignette.
- UL Listed.
- Professional installation required.
- Recommended lightbulb is a 60W bulb or LED equivalent.
- Wood is a natural material, with variations in grain pattern and colour that make each design unique.

## Milton Small Pendant Light

- Crafted from a piece of natural ash veneer.
- Has a plastic inner lining and finished with a fabric trim at the top and bottom.
- Drum shade has a translucent acrylic diffuser at the bottom.
- 4' long twisted black fabric electrical cord connects to a black, round metal ceiling plate.
- Also available as large hanging shade.
- Group a couple of smaller shades with a large hanging shade to create an eye-catching vignette.
- UL Listed.
- Professional installation required.
- Recommended lightbulb is a 60W bulb or LED equivalent.
- Wood is a natural material, with variations in grain pattern and colour that make each design unique.