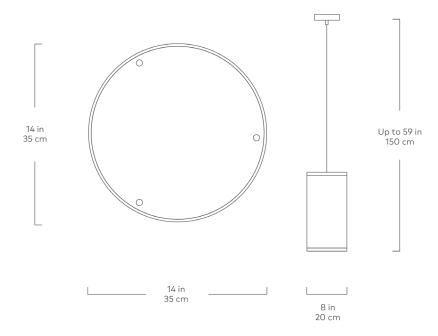

## Milton Small Pendant Light

Natural Ash Veneer

A love letter to the beauty of nature, the Milton lighting collection focuses on the unique intricacy of woodgrain to create an illuminating drum design. The petite size is ideal for adding a subtle glow above a nightstand or kitchen island and takes on a statement-making effect when grouped together. Each light fixture is encased in a natural wood veneer lampshade, with a black fabric electrical cord that lets the lighting's rustic appeal take center stage.

## Milton Small Pendant Light

- Crafted from a piece of natural ash veneer.
- Has a plastic inner lining and finished with a fabric trim at the top and bottom.
- Drum shade has a translucent acrylic diffuser at the bottom.
- 4' long twisted black fabric electrical cord connects to a black, round metal ceiling plate.
- Also available as large hanging shade.
- Group a couple of smaller shades with a large hanging shade to create an eye-catching vignette.
- UL Listed.
- Professional installation required.
- Recommended lightbulb is a 60W bulb or LED equivalent.
- Wood is a natural material, with variations in grain pattern and colour that make each design unique.