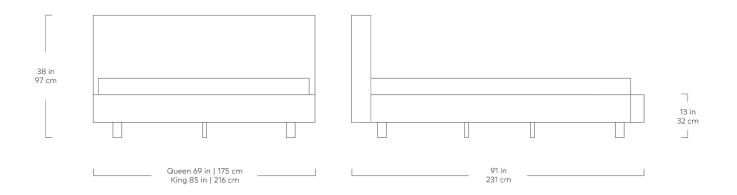

## **Parcel Bed**

- Available in King and Queen sizes.
- No box spring required.
- Distance from floor to underside of mattress is 10"
- Mattress suspension system uses a reinforced steel frame with plywood slats for durability/comfort.
- Cylindrical, solid FSC<sup>®</sup>-Certified ash legs are finished in a water-based, clear coat finish.
- Bumpers on the bottom of legs to protect hardwood floors.
- Fits any mattress height, including pillow top.
- Bed frame and legs made with 100% FSC®-Certified hardwood/engineered wood (FSC® 092551).
- Manufactured to meet California TB117-2013 fire safety standards without the use of flame retardant additives in the upholstery foam.