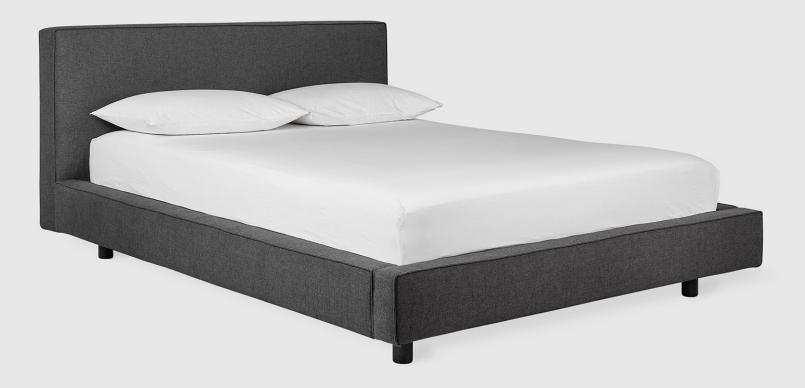

## **Parcel Bed**

Stockholm Celeste Stockholm Graphite

With its generous, soft surface area and sleek design, the Parcel is the quintessential modern platform bed. The squared-off headboard, side rails and footboard create a simple, sculptural modern frame, while French seams soften the look with classic detail. Supported by solid ash legs, Parcel seems to float, lending an airy quality that complements any bedroom interior. Available as a king or queen. Constructed with kiln-dried 100% FSC®-Certified hardwood in support of responsible forest management.

## **Parcel Bed**

- Available in King and Queen sizes.
- No box spring required.
- Distance from floor to underside of mattress is 10"
- Mattress suspension system uses a reinforced steel frame with plywood slats for durability/comfort.
- Cylindrical, solid FSC<sup>®</sup>-Certified ash legs are finished in a water-based, clear coat finish.
- Bumpers on the bottom of legs to protect hardwood floors.
- Fits any mattress height, including pillow top.
- Bed frame and legs made with 100% FSC®-Certified hardwood/engineered wood (FSC® 092551).
- Manufactured to meet California TB117-2013 fire safety standards without the use of flame retardant additives in the upholstery foam.