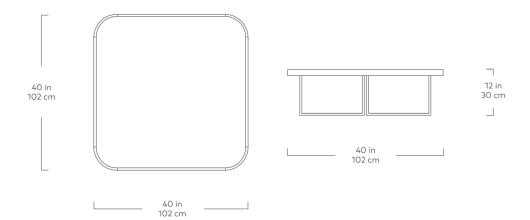

## Porter Coffee Table - Square

Blonde Ash

Black Ash

The Square Porter Coffee Table offers an expansive, low-profile surface with refined, modern elements. It features a veneered wood top and a raised, solid wood edge detail with rounded corners. The eye-catching base features an architectural arrangement of two, powder-coated metal triangles. Part of the Porter Series, it is designed to nest with the Porter End Table.

## Porter Coffee Table - Square

- Raised, solid ash or walnut rounded edge detail.
- Blonde and black colourways have wood edging that is 100% FSC®-Certified in support of responsible forest management (FSC® 092551).
- For strength and stability, table surface is a plywood core with real wood veneer in ash or walnut.
- Water-based, clear coat finish.
- Matte black, powder-coated, solid tubular steel base.
- Bumpers on the bottom of base to protect hardwood floors.
- The Porter Series is constructed with a combination of solid wood and wood veneer components, each with its own distinct grain pattern and coloring. These variations make each design natural and unique.