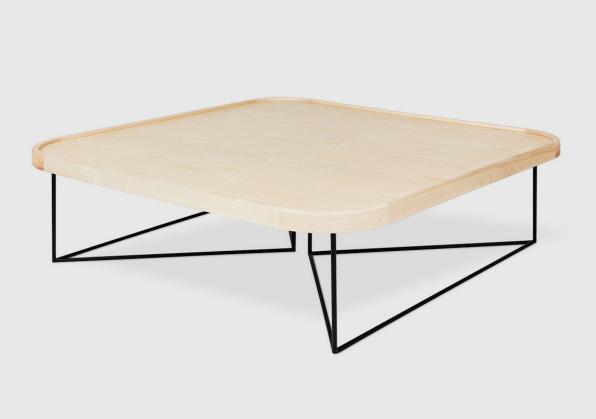

## Porter Coffee Table - Square

Blonde Ash

Black Ash

The Square Porter Coffee Table offers an expansive, low-profile surface with refined, modern elements. It features a veneered wood top and a raised, solid wood edge detail with rounded corners. The eye-catching base features an architectural arrangement of two, powder-coated metal triangles. Part of the Porter Series, it is designed to nest with the Porter End Table.

## Porter Coffee Table - Square

- Raised, solid ash or walnut rounded edge detail.
- Blonde and black colourways have wood edging that is 100% FSC®-Certified in support of responsible forest management (FSC® 092551).
- For strength and stability, table surface is a plywood core with real wood veneer in ash or walnut.
- Water-based, clear coat finish.
- Matte black, powder-coated, solid tubular steel base.
- Bumpers on the bottom of base to protect hardwood floors.
- The Porter Series is constructed with a combination of solid wood and wood veneer components, each with its own distinct grain pattern and coloring. These variations make each design natural and unique.