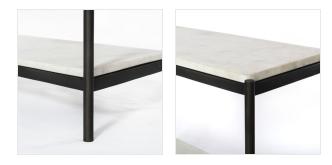

#### Overview

Add a pop of sophistication to any space. Polished white marble lays three tiers of smooth shelving for an open style with plenty of surface area. Hammered grey framing places a feminine-industrial spin on console storage.

#### Colors

Polished White Marble, Hammered Grey W/Clear Powder Coat

#### Materials

Solid Marble, Iron