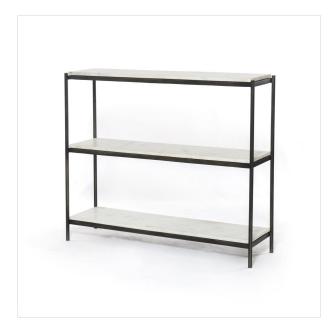

# Felix Small Console Table

Polished White Marble • IMAR-248A

\$1,050

#### Overview

Add a pop of sophistication to any space. Polished white marble lays three tiers of smooth shelving for an open style with plenty of surface area. Hammered grey framing places a feminine-industrial spin on console storage.

# **Overall Dimensions**

36.00"w x 10.00"d x 31.00"h

#### Colors

Polished White Marble, Hammered Grey W/Clear Powder Coat

#### Materials

Solid Marble, Iron