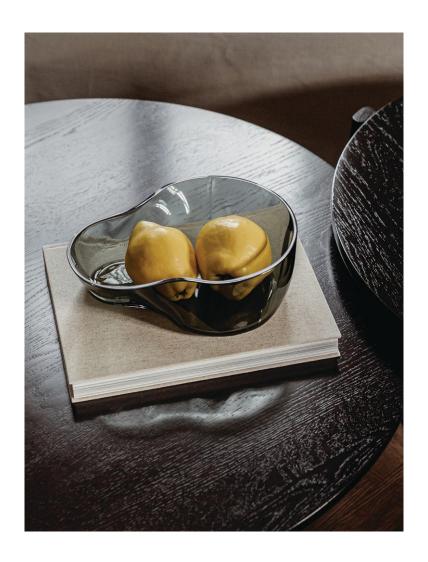

AER BOWL Designed by *Gabriel Tan*  Taking its cues from the spiralling movement of air, the undulating Aer Bowl in smoke coloured glass brings sculptural appeal to surfaces—whether filled with treats or placed on a surface as a decorative object.

## AER BOWL Designed by *Gabriel Tan*