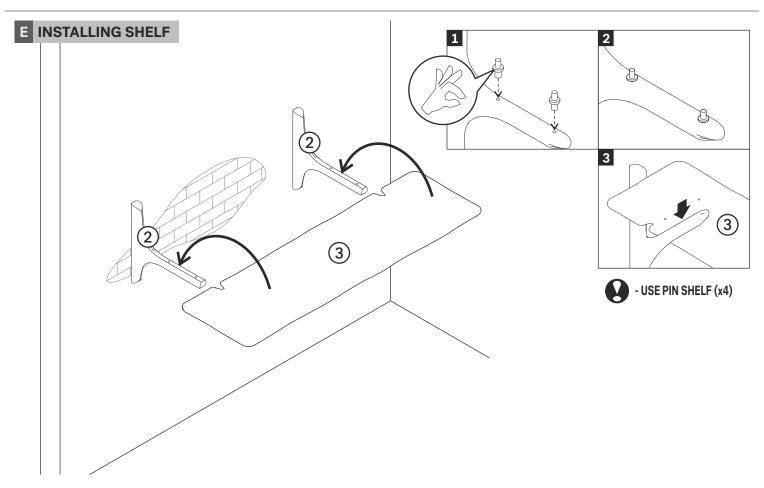

# Ethnicraft

29792 POLISHED IMPERFECT WALL RACK - 1 SHELF ASSEMBLY INSTRUCTIONS FOR WALL RACK INSTALLATION

#### **SYMBOLS**

DIRECTION

NUMBER OF PERSONS NEEDED

USE HAND

USE DRILL

USE SCREWDRIVER TO TIGHTEN

USE PENCIL