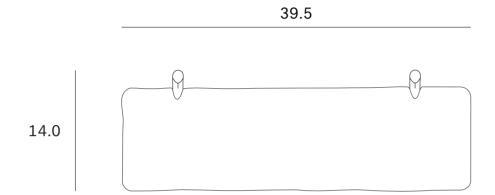

### 29792 POLISHED IMPERFECT WALL RACK - 1 SHELF ASSEMBLY INSTRUCTIONS FOR WALL RACK INSTALLATION