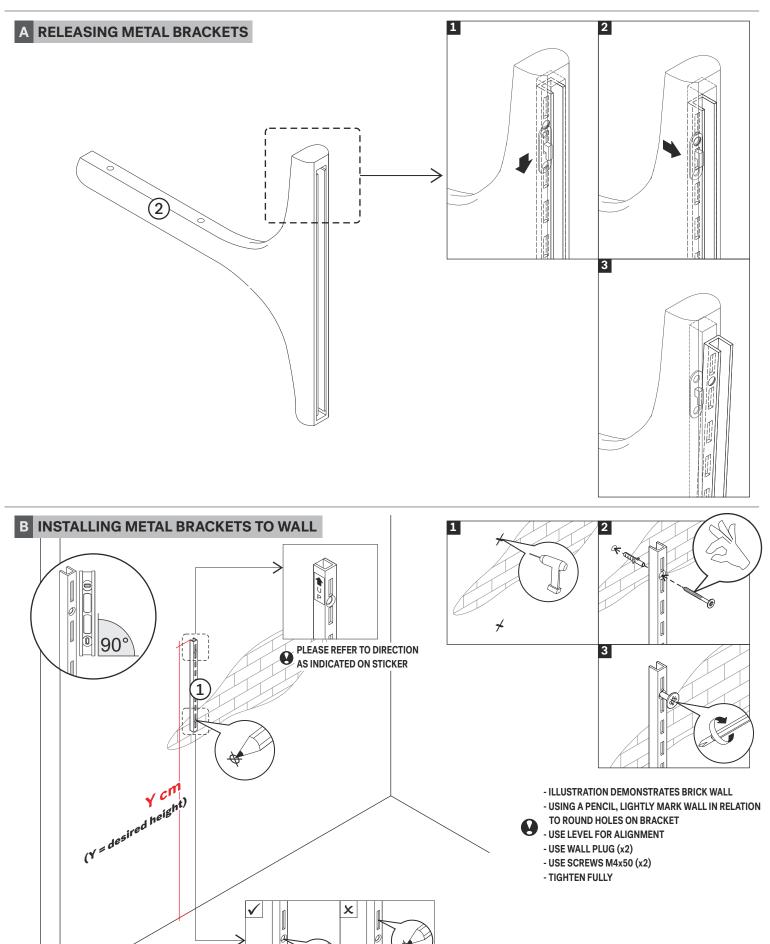

### 29792 POLISHED IMPERFECT WALL RACK - 1 SHELF ASSEMBLY INSTRUCTIONS FOR WALL RACK INSTALLATION

#### **SYMBOLS**

DIRECTION

NUMBER OF PERSONS NEEDED

USE HAND

USE DRILL

USE SCREWDRIVER TO TIGHTEN

USE PENCIL