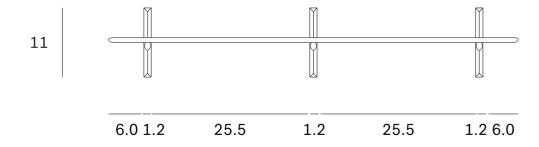

# Ethnicraft

29792 POLISHED IMPERFECT WALL RACK - 1 SHELF ASSEMBLY INSTRUCTIONS FOR WALL RACK INSTALLATION