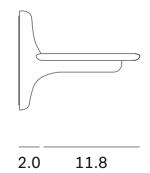

### 29792 POLISHED IMPERFECT WALL RACK - 1 SHELF ASSEMBLY INSTRUCTIONS FOR WALL RACK INSTALLATION