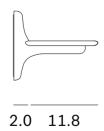

### 29792 POLISHED IMPERFECT WALL RACK - 1 SHELF ASSEMBLY INSTRUCTIONS FOR WALL RACK INSTALLATION