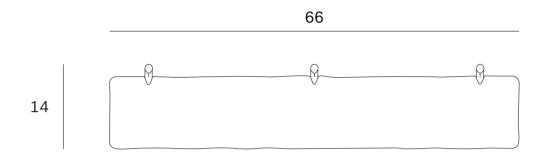

### 29792 POLISHED IMPERFECT WALL RACK - 1 SHELF ASSEMBLY INSTRUCTIONS FOR WALL RACK INSTALLATION