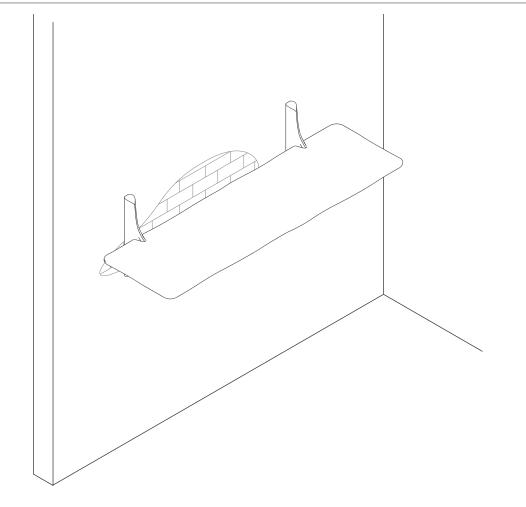

### 29792 POLISHED IMPERFECT WALL RACK - 1 SHELF ASSEMBLY INSTRUCTIONS FOR WALL RACK INSTALLATION

# Ethnicraft

29792 POLISHED IMPERFECT WALL RACK - 1 SHELF ASSEMBLY INSTRUCTIONS FOR WALL RACK INSTALLATION