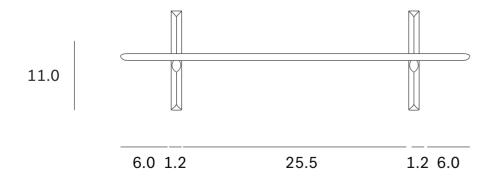

### 29792 POLISHED IMPERFECT WALL RACK - 1 SHELF ASSEMBLY INSTRUCTIONS FOR WALL RACK INSTALLATION