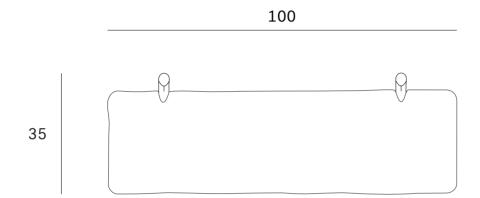

### 29792 POLISHED IMPERFECT WALL RACK - 1 SHELF ASSEMBLY INSTRUCTIONS FOR WALL RACK INSTALLATION