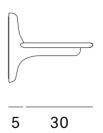

### 29792 POLISHED IMPERFECT WALL RACK - 1 SHELF ASSEMBLY INSTRUCTIONS FOR WALL RACK INSTALLATION

# Ethnicraft

29792 POLISHED IMPERFECT WALL RACK - 1 SHELF ASSEMBLY INSTRUCTIONS FOR WALL RACK INSTALLATION