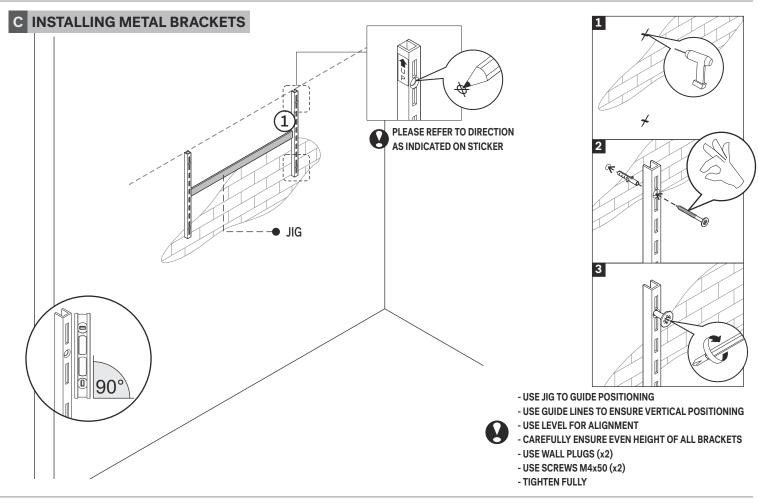

### 29792 POLISHED IMPERFECT WALL RACK - 1 SHELF ASSEMBLY INSTRUCTIONS FOR WALL RACK INSTALLATION

#### **SYMBOLS**

DIRECTION

NUMBER OF PERSONS NEEDED

USE HAND

USE DRILL

USE SCREWDRIVER TO TIGHTEN

USE PENCIL