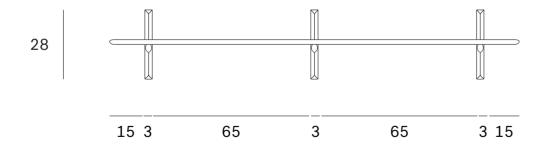

### 29792 POLISHED IMPERFECT WALL RACK - 1 SHELF ASSEMBLY INSTRUCTIONS FOR WALL RACK INSTALLATION