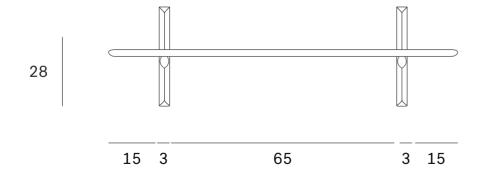

### 29792 POLISHED IMPERFECT WALL RACK - 1 SHELF ASSEMBLY INSTRUCTIONS FOR WALL RACK INSTALLATION