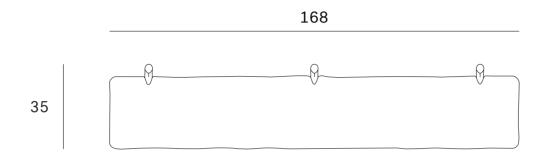

### 29792 POLISHED IMPERFECT WALL RACK - 1 SHELF ASSEMBLY INSTRUCTIONS FOR WALL RACK INSTALLATION