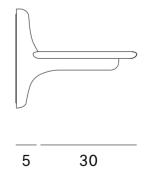

### 29792 POLISHED IMPERFECT WALL RACK - 1 SHELF ASSEMBLY INSTRUCTIONS FOR WALL RACK INSTALLATION