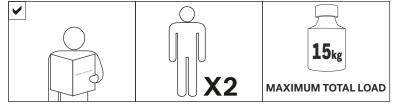

#### NOTICE

#### **SYMBOLS**

DIRECTION

NUMBER OF PERSONS NEEDED

USE HAND

USE DRILL

USE SCREWDRIVER TO TIGHTEN

USE PENCIL