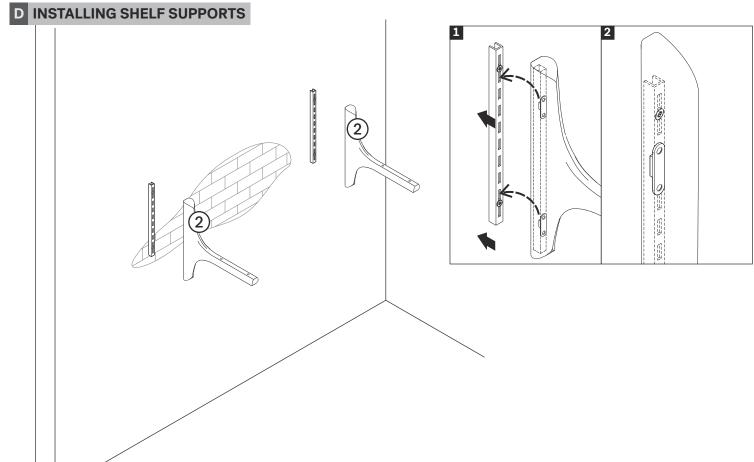

# Ethnicraft

29792 POLISHED IMPERFECT WALL RACK - 1 SHELF ASSEMBLY INSTRUCTIONS FOR WALL RACK INSTALLATION

#### **SYMBOLS**

DIRECTION

NUMBER OF PERSONS NEEDED

USE HAND

USE DRILL

USE SCREWDRIVER TO TIGHTEN

USE PENCIL