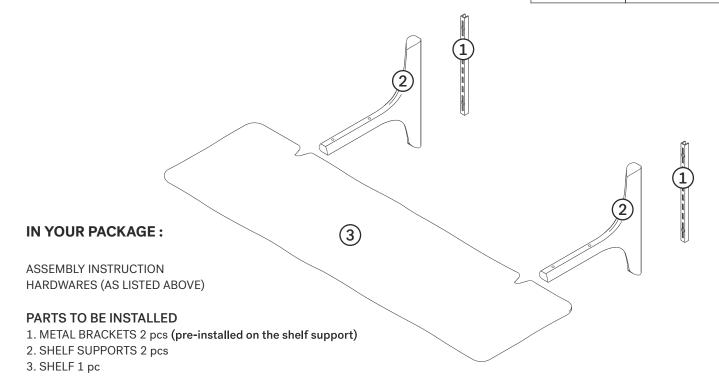

### 29792 POLISHED IMPERFECT WALL RACK - 1 SHELF ASSEMBLY INSTRUCTIONS FOR WALL RACK INSTALLATION

# Ethnicraft

29792 POLISHED IMPERFECT WALL RACK - 1 SHELF ASSEMBLY INSTRUCTIONS FOR WALL RACK INSTALLATION