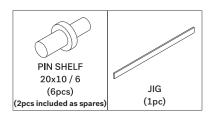

### 29792 POLISHED IMPERFECT WALL RACK - 1 SHELF ASSEMBLY INSTRUCTIONS FOR WALL RACK INSTALLATION



#### HARDWARE ENCLOSED



### HARDWARE REQUIRED (Not included in package)



#### **TOOLS REQUIRED**

(Not included in package)





AS WALL MATERIALS VARY, SCREWS FOR FIXING TO WALL ARE NOT INCLUDED. FOR ADVICE ON SUITABLE SCREW SYSTEMS, CONTACT YOUR LOCAL SPECIALISED DEALER.



#### NOTICE



#### **SYMBOLS**



DIRECTION



NUMBER OF PERSONS NEEDED



USE HAND



USE DRILL



USE SCREWDRIVER TO TIGHTEN



USE PENCIL

# Ethnicraft

29792 POLISHED IMPERFECT WALL RACK - 1 SHELF ASSEMBLY INSTRUCTIONS FOR WALL RACK INSTALLATION





## Ethnicraft

### 29792 POLISHED IMPERFECT WALL RACK - 1 SHELF ASSEMBLY INSTRUCTIONS FOR WALL RACK INSTALLATION







# Ethnicraft

29792 POLISHED IMPERFECT WALL RACK - 1 SHELF ASSEMBLY INSTRUCTIONS FOR WALL RACK INSTALLATION