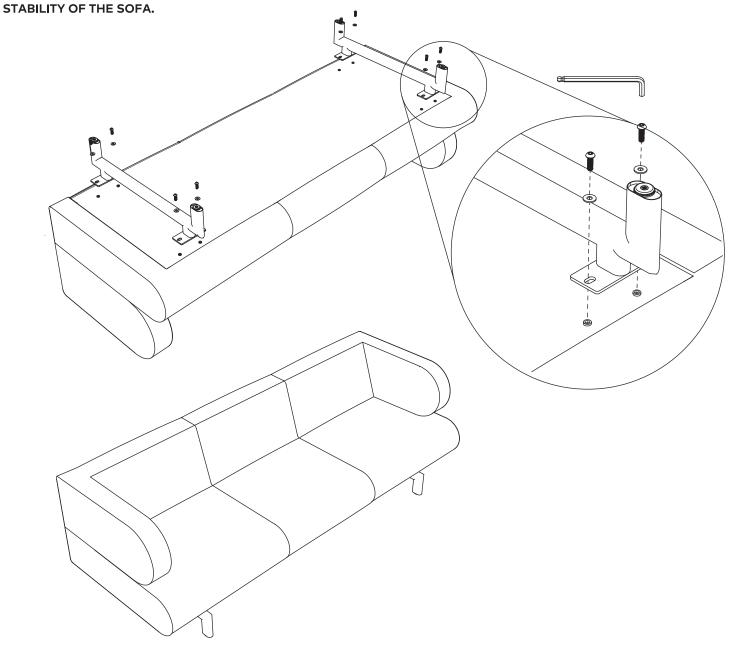

## KEEP ALL PACKAGING MATERIALS UNTIL YOU HAVE VERIFIED ALL COMPONENTS AND PARTS.

- 1. Turn sofa over and align the leg fastening plates with the threaded inserts in the underside of the sofa.
- 2. Using the provided screws and washers, fasten legs to underside of sofa.

DEPENDING ON USE, IT MAY BE NECESSARY TO TIGHTEN THE LEG BOLTS PERIODICALLY TO MAXIMIZE THE STARILITY OF THE SOFA

**Assembled Sofa** 