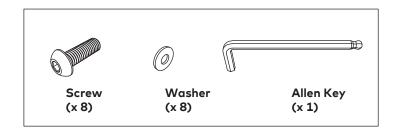

## KEEP ALL PACKAGING MATERIALS UNTIL YOU HAVE VERIFIED ALL COMPONENTS AND PARTS.

- 1. Turn sofa over and align the leg fastening plates with the threaded inserts in the underside of the sofa.
- 2. Using the provided screws and washers, fasten legs to underside of sofa.