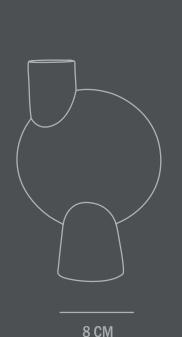

Not waterproof

Dimensions: L18 / W8 / H26 CM

Country of origin: CN

Product weight: 0,55 Kgs

Packaging:

Dimensions: L32 / W14 / H25 CM Total weight incl. product: 0,63 Kgs

Number of parcels: 1 Material: Brown cardboard

As it is a hand glazed natural product, the colours may vary slightly and while it is not 100% waterproof, a bag for fresh flowers is included.

Designed by Kristian Sofus Hansen & Tommy Hyldahl.

18 CM

26 CM