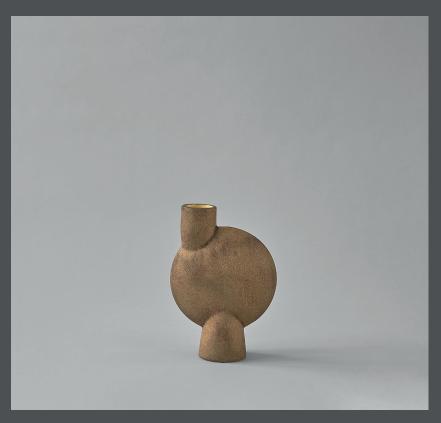

## SPHERE VASE BUBL MEDIO

The Sphere collection has become synonymous with the visual language and the signature series of 101 Copenhagen.

The series is a family of unique silhouettes and textures gathering in a decorative and sculptural manner. Elegantly sculpted, each vase is finished with an intricate ornate detailing.

Inspired by ancient Chinese vases, a palette of faded earth tones is characteristic of the Sphere collection which was developed in close collaboration with highly skilled ceramists, ensuring the precise contrast between the smooth shapes and sharp edges.

As it is a hand glazed natural product, the colours may vary slightly and while it is not 100% waterproof, a bag for fresh flowers is included.

Designed by Kristian Sofus Hansen & Tommy Hyldahl.

18 CM

26 CM