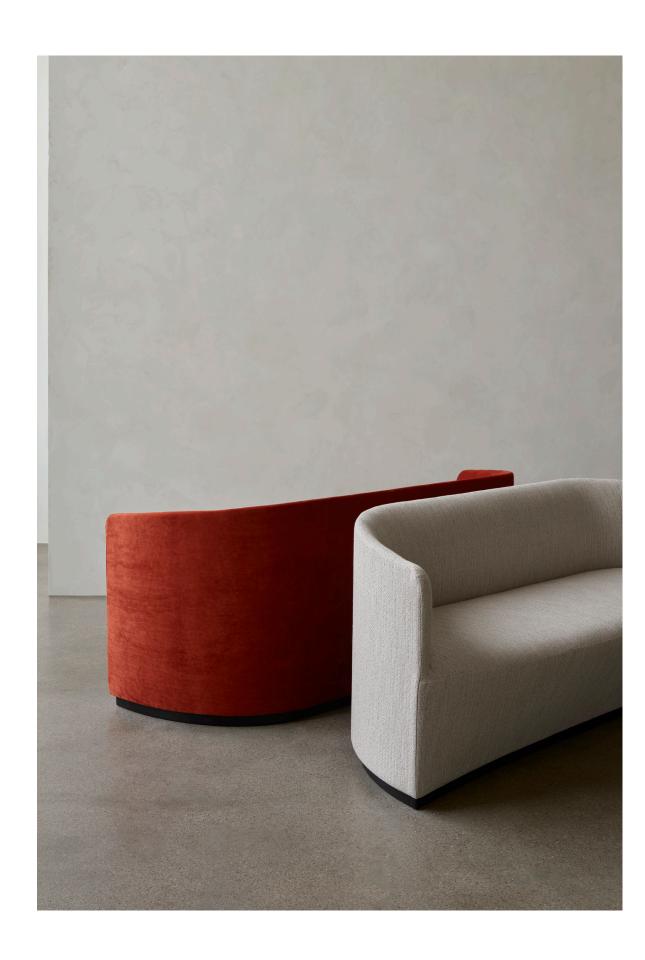

#### Colours

According to Upholstery with black base.

The Tearoom Lounge Chair and Tearoom Sofa join the Tearoom Club Chair to complete the leisure experience in a multitude of settings, from exclusive hotels, clubs and lounges to private homes. Pairing the luxurious feel of full upholstery with a clean silhouette rooted in geometric forms, the Tearoom Series is as appealing to the touch as it is easy on the eyes. While creating the clean silhouette, Ross took exceptional care to imbue every inch with mood-lifting comfort. Every design element curves gently to ensure that the furniture's contours complement our own. Beneath the upholstery, a wood and foam construction creates the ideal pairing of sturdiness and lush comfort. What is a lounge design, after all, if it doesn't deliver on the experience you imagine when you get drawn into its sculptural form from afar? Timeless in its expression and execution, the Tearoom Series is well-suited to both period and contemporary environments. Like the Tearoom Club Chair, the Tearoom Lounge Chair and Tearoom Sofa radiate elegant yet strict femininity. Their embracing form, while alluring, stops short of being overly casual. As such, the furniture maintains a clear visual connection to the sculptural 1904 Willow Chair that originally sparked the designer's imagination.