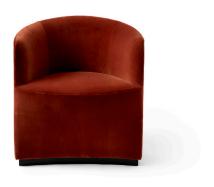

### **Tearoom Club Chair**

Savanna 202 9600029

City Velvet CA7832/062 9600259

Upholdstered
PC1T 9600001
PC2T 9600002
PC3T 9600003

#### Dimensions (cm/in)

Club Chair: H: 78 cm / 30,7"

SH: 47 cm / 18,5"

W: 70 cm / 27,6" D: 58 cm / 22,8"

Lounge Chair:

H: 78 cm / 30,7"

SH: 47 cm / 18,5"

W: 89 cm / 35"