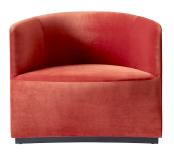

### **Tearoom Club Chair**

Savanna 202 9600029

City Velvet CA7832/062 9600259

Upholdstered
PC1T 9600001
PC2T 9600002
PC3T 9600003

#### Dimensions (cm/in)

Club Chair: H: 78 cm / 30,7"

SH: 47 cm / 18,5"

W: 70 cm / 27,6" D: 58 cm / 22,8"

Lounge Chair:

H: 78 cm / 30,7"

SH: 47 cm / 18,5"

W: 89 cm / 35"