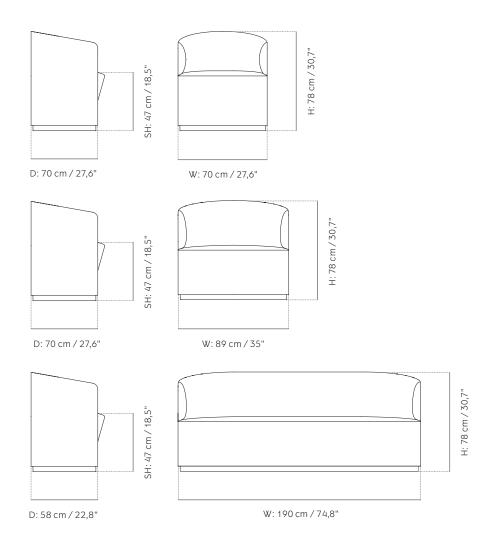

#### Dimensions (cm/in)

Club Chair: H: 78 cm / 30,7"

SH: 47 cm / 18,5"

W: 70 cm / 27,6" D: 58 cm / 22,8"

Lounge Chair:

H: 78 cm / 30,7"

SH: 47 cm / 18,5"

W: 89 cm / 35"

D: 70 cm / 27,6"

Sofa:

H: 78 cm / 30,7"

SH: 47 cm / 18,5"

W: 190 cm / 74.8"

D: 70 cm / 27,6"