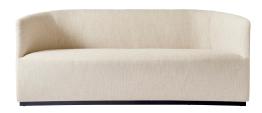

### **Tearoom Sofa**

Savanna 202 9600029

City Velvet CA7832/062 9600259

Upholdstered
PC1T 9602001
PC2T 9602002
PC3T 9602003

D: 70 cm / 27,6"

Sofa:

H: 78 cm / 30,7"

SH: 47 cm / 18,5"

W: 190 cm / 74.8"

D: 70 cm / 27,6"