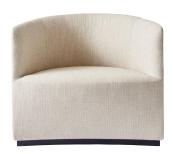

## **Tearoom Lounge Chair**

Savanna 202 9600029

City Velvet CA7832/062 9600259

Upholdstered
PC1T 9605001
PC2T 9605002
PC3T 9605003

#### Dimensions (cm/in)

Club Chair: H: 78 cm / 30,7"

SH: 47 cm / 18,5"

W: 70 cm / 27,6" D: 58 cm / 22,8"

Lounge Chair:

H: 78 cm / 30,7"

SH: 47 cm / 18,5"

W: 89 cm / 35"

D: 70 cm / 27,6"

Sofa:

H: 78 cm / 30,7"

SH: 47 cm / 18,5"

W: 190 cm / 74.8"

D: 70 cm / 27,6"