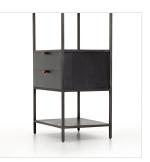

## Overview

A stylish bookshelf of black-washed poplar offers ample storage space by way of open shelving and dual drawers. Metal-secured pulls of toffee top-grain leather add a textural element of surprise. Great solo, doubled, or paired with matching desk or filing

## Details

**Overall Dimensions** 24.00"w x 18.00"d x 78.00"h

**Colors** Natural Iron, Toffee Leather, Black Wash Poplar

Materials Iron, Top Grain Leather, Solid Poplar

Weight 76.06 lb

**Volume** 26.49 cu ft