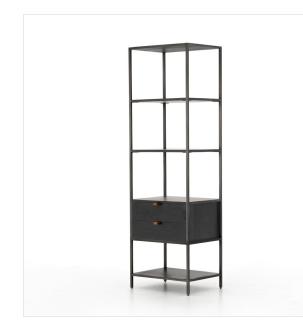

## Overview

A stylish bookshelf of black-washed poplar offers ample storage space by way of open shelving and dual drawers. Metal-secured pulls of toffee top-grain leather add a textural element of surprise. Great solo, doubled, or paired with matching desk or filing

## Details

**Overall Dimensions** 24.00"w x 18.00"d x 78.00"h

**Colors** Natural Iron, Toffee Leather, Black Wash Poplar

Materials Iron, Top Grain Leather, Solid Poplar

Weight 76.06 lb

**Volume** 26.49 cu ft