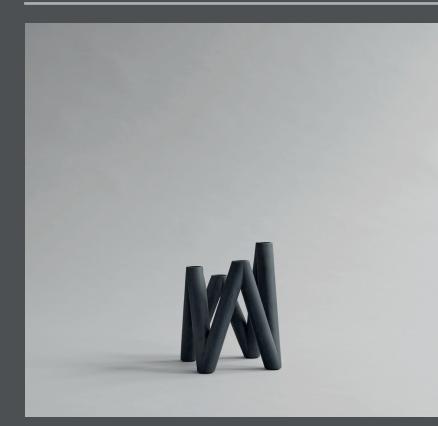

## **W CANDLE HOLDER**

Inspired by brutalist architecture, W Candle Holder is a set of tilting columns colliding in sharp angles. Using different mathematical angles, the colliding point between columns has different heights, creating a strong graphic expression.

W Candle Holder comes in two colours, with holes for four candles. The candle holder is made of ceramic and as it is a hand glazed natural product, the colours may vary slightly.

Designed by Kristian Sofus Hansen & Tommy Hyldahl.

## Product no: 233038

**Type: Candle Holder** 

Designer / Year of design: Kristian Sofus Hansen & Tommy Hyldahl, 2022

Colour: Black Material: Ceramic

Care instructions: Use a soft cloth to clean the product. Do not use household cleaners. Not waterproof.