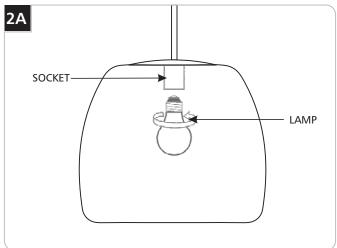

# Install/Replace the Lamp

**CAUTION:** To reduce the risk of a burn or electric shock during re-lamping, disconnect the power to the fixture.

Refer to fixture marking for lamp information.

1 Screw the lamp into the socket.