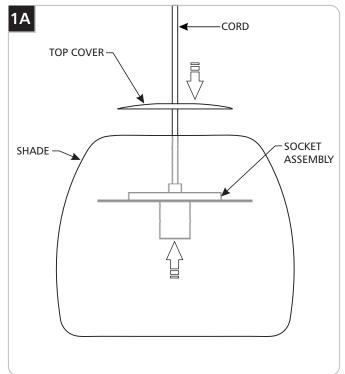

### **Assemble the Shade**

- 1 Insert the socket assembly into the shade and feed the cord out through the top.
- 2 Feed the cord through the top cover and gently rest it on the shade.