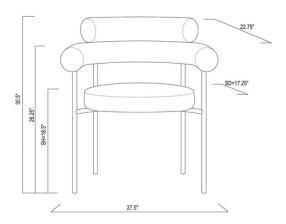

## PORTIA **DINING HGSN150**

Colour:

OYSTER VELOUR MATTE BLACK FRAME

**Dimensions:** 27.8 X 23 X 31.3

Seat Height18.5Seat Depth17.5Armrest Height26.5Seatback Height9.5

Small Parcel: Small Parcel

Commercially Viable: Commercially viable

#### PORTIA **DINING**

**Dimensions:** 27.8 X 23 X 31.3

Seat Height 18.5
Seat Depth 17.5
Armrest Height 26.5
Seatback Height 9.5

Small Parcel: Small Parcel

Commercially Viable: Commercially viable

**Swatch 1:** SWOT115