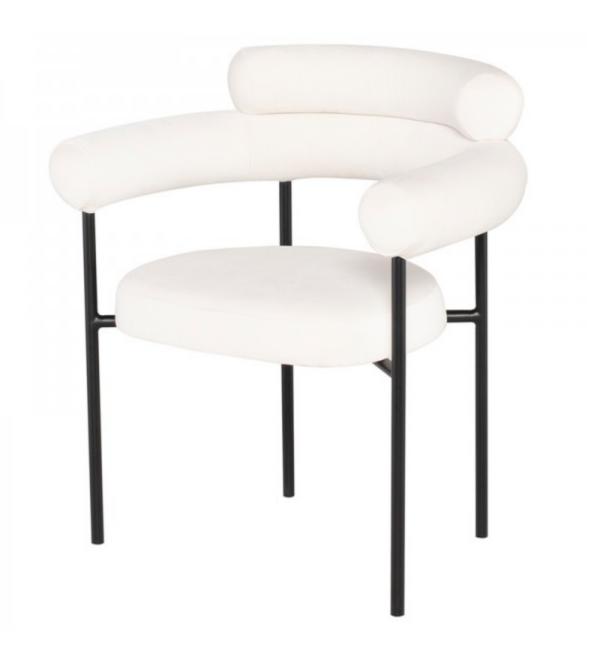

### PORTIA **DINING**

With a tastefully curved backrest and sophisticated tubular shape, the Portia Dining Chair feels refined and poised. Its contemporary silhouette has been influenced by the soft lines and luxurious upholstery of the '70s, making it the perfect piece for an old-meetsnew statement.

## PORTIA **DINING HGSN150**

Colour:

OYSTER VELOUR MATTE BLACK FRAME

**Dimensions:** 27.8 X 23 X 31.3

Seat Height18.5Seat Depth17.5Armrest Height26.5Seatback Height9.5

Small Parcel: Small Parcel

Commercially Viable: Commercially viable