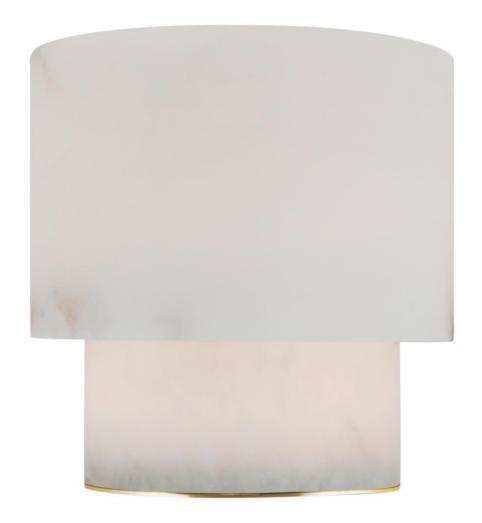

## **Una Small Table Lamp**

Item # KW 3901ALB

Designer: Kelly Wearstler

Height: 12.75" Width: 12.5"

Base: 9.25" Round Finishes: ALB

Lightsource: Dedicated LED w/ Dimmer on Body

Wattage: 10w (1200lm) Weight: 27 Pounds