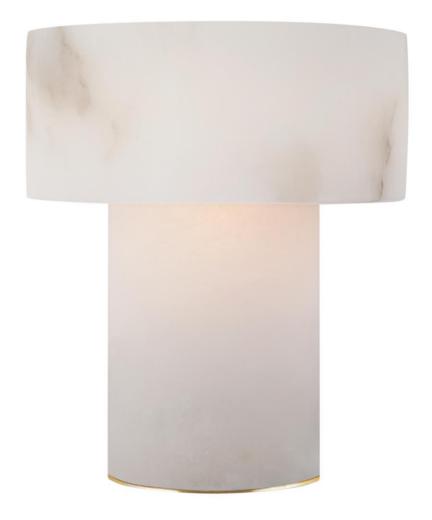

## **Una Rechargeable Accent Lamp**

Item # KW 3900ALB

Designer: Kelly Wearstler

Height: 7.25" Width: 6"

Base: 3.25" Round Finishes: ALB

Lightsource: Rechargeable LED w/ Touch Dimmer

Wattage: 3w (120-320lm)

Weight: 5 Pounds

Note: Battery Operated | Alabaster is a Natural Stone |

Variations in Color and Texture are Expected

Top View