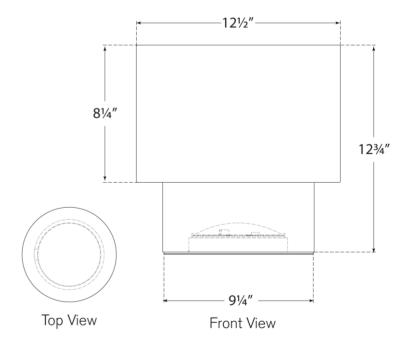

## **Una Small Table Lamp**

Item # KW 3901ALB

Designer: Kelly Wearstler

Height: 12.75" Width: 12.5"

Base: 9.25" Round Finishes: ALB

Lightsource: Dedicated LED w/ Dimmer on Body

Wattage: 10w (1200lm) Weight: 27 Pounds