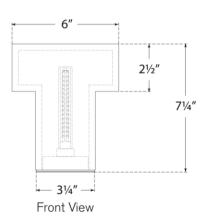

## **Una Rechargeable Accent Lamp**

Item # KW 3900ALB

Designer: Kelly Wearstler

Height: 7.25" Width: 6"

Base: 3.25" Round Finishes: ALB

Lightsource: Rechargeable LED w/ Touch Dimmer

Wattage: 3w (120-320lm)

Weight: 5 Pounds

Note: Battery Operated | Alabaster is a Natural Stone |

Variations in Color and Texture are Expected

Top View